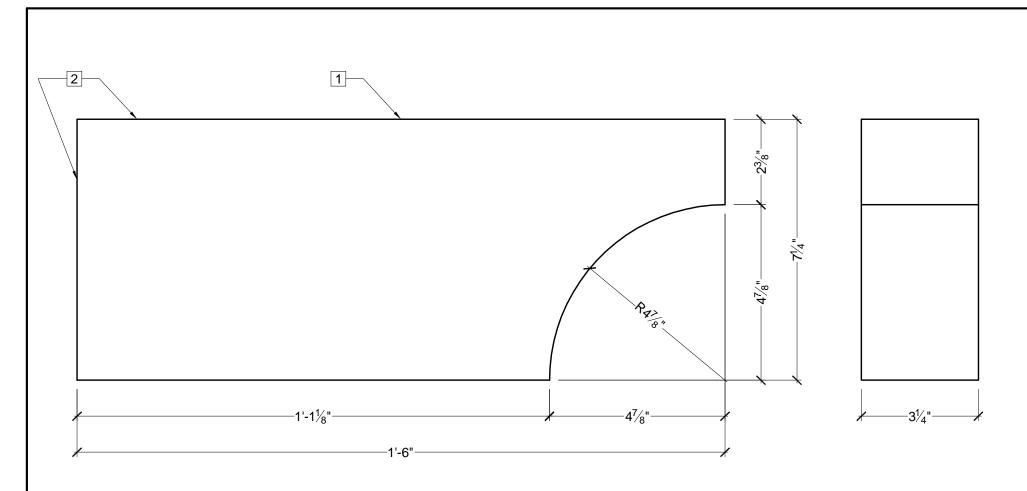

## **OPERATIONS**

- 1 ROUGH SWAN TEXTURE
- 2 TOP AND BACK OF BLOCK UNFINISHED

| CUSTOMER NAME:   | PART:<br>BL 2992  |                 |                    |  |  |
|------------------|-------------------|-----------------|--------------------|--|--|
| REFERENCE: BLOCK |                   |                 | SHEET:<br>01 OF 01 |  |  |
| DRAWN BY:<br>JB  | DATE:<br>12/20/07 | SCALE: 3/8 = 1" | REV:               |  |  |