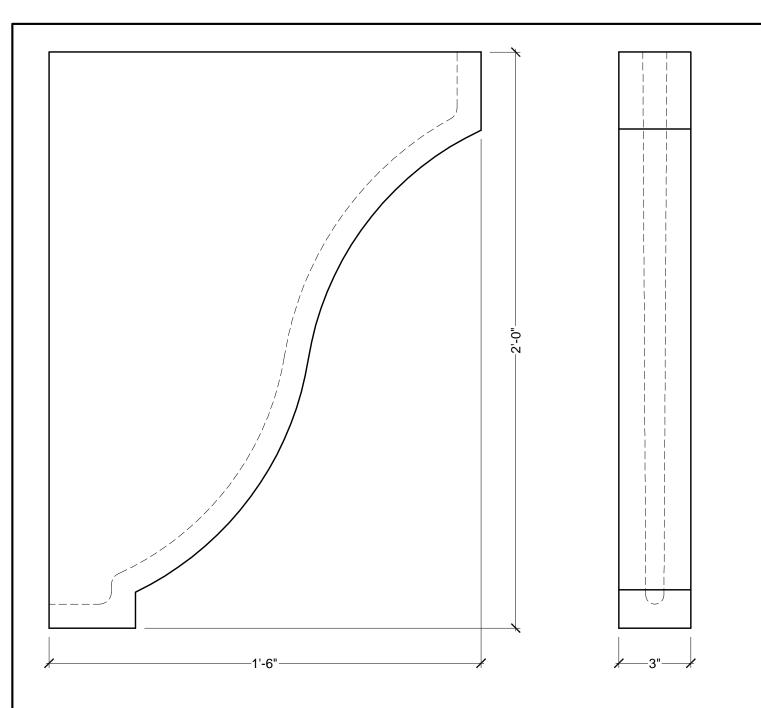

| CUSTOMER NAME: PART: |          |          |      |  |
|----------------------|----------|----------|------|--|
| ST                   | BL 3003  |          |      |  |
| REFERENCE:           | SHEET:   |          |      |  |
|                      | 01 OF 01 |          |      |  |
| DRAWN BY:            | DATE:    | SCALE:   | REV: |  |
| JE                   | 07/01/08 | 1/4 = 1" |      |  |