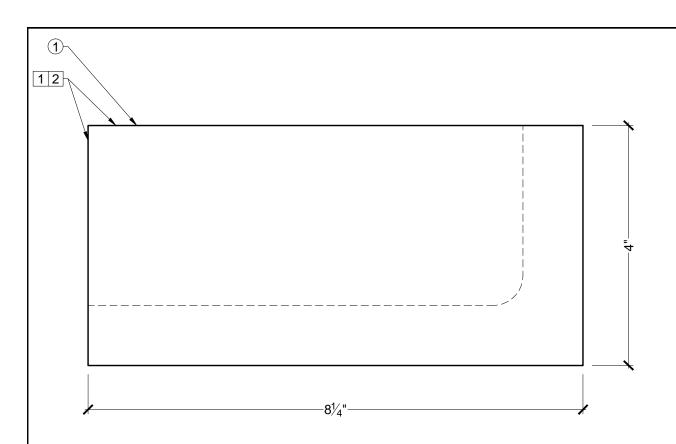

## **BILL OF MATERIAL**

1 BL3127 - BLOCK - MAY BE MADE USING POLYURETHANE AND/OR PVC AT SPECTIS DISCRETION

## **OPERATIONS**

- 1 UNFINISHED TOP AND BACK
- 2 HOLLOW WITH OPEN TOP AND BACK

## **GENERAL NOTES:**

-ALL CUSTOM MANUFACTURED AND/OR MODIFIED STANDARD PRODUCTS ARE NON-RETURNABLE

-SPECTIS ADHESIVE MUST BE USED ON ALL BEDDING/BUTT JOINTS

Confirm For Correctness & Fax Back Within 24 Hrs. To (204) 388-6710 Your Signature: