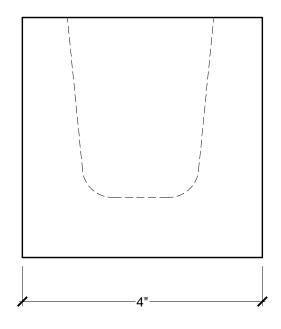

## **BILL OF MATERIAL**

1 BL3127 - BLOCK - MAY BE MADE USING POLYURETHANE AND/OR PVC AT SPECTIS DISCRETION

## **OPERATIONS**

- 1 UNFINISHED TOP AND BACK
- 2 HOLLOW WITH OPEN TOP AND BACK