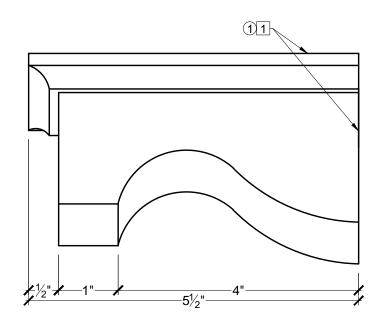

## **BILL OF MATERIAL**

1 BL3148L 5/12 - BLOCK - MADE OF POLYURETHANE

| CUSTOMER NAME: STANDARD PRODUCT |                   |                             | PART:<br>BL3148L-5/12 |
|---------------------------------|-------------------|-----------------------------|-----------------------|
| REFERENCE: BLOCK                |                   |                             | SHEET:<br>XX OF XX    |
| DRAWN BY:<br>JK                 | DATE:<br>08/15/12 | SCALE: $\frac{5}{8}$ " = 1" | REV:                  |