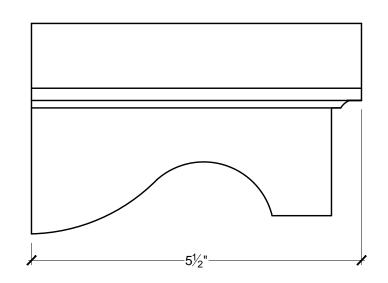

## **BILL OF MATERIAL**

1 BL3148L 5/12 - BLOCK - MADE OF POLYURETHANE

| CUSTOMER NAME: STANDARD PRODUCT |                   |                             | PART:<br>BL3148L-5/12 |
|---------------------------------|-------------------|-----------------------------|-----------------------|
| REFERENCE: BLOCK                |                   |                             | SHEET:<br>XX OF XX    |
| DRAWN BY:<br>JK                 | DATE:<br>08/15/12 | SCALE: $\frac{5}{8}$ " = 1" | REV:                  |