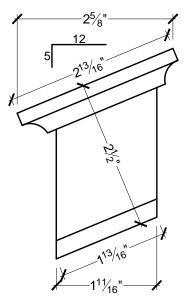

## **BILL OF MATERIAL**

1 BL3148L 5/12 - BLOCK - MADE OF POLYURETHANE

| CUSTOMER NAME: STANDARD PRODUCT |                   |                             | PART:<br>BL3148L-5/12 |
|---------------------------------|-------------------|-----------------------------|-----------------------|
| REFERENCE: BLOCK                |                   |                             | SHEET:<br>XX OF XX    |
| DRAWN BY:<br>JK                 | DATE:<br>08/15/12 | SCALE: $\frac{5}{8}$ " = 1" | REV:                  |