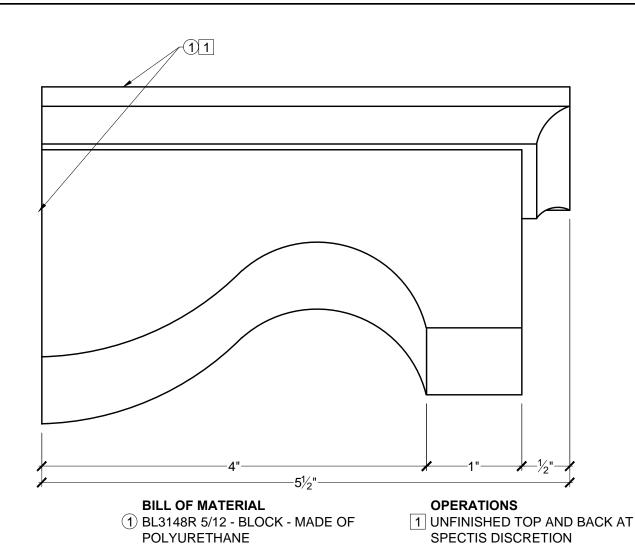

12 5

## **GENERAL NOTES:**

STANDARD PRODUCT

-ALL CUSTOM MANUFACTURED AND/OR MODIFIED STANDARD PRODUCTS ARE **NON-RETURNABLE** 

-SPECTIS ADHESIVE MUST BE USED ON ALL BEDDING/BUTT JOINTS

PART:

BL3148R-5/12