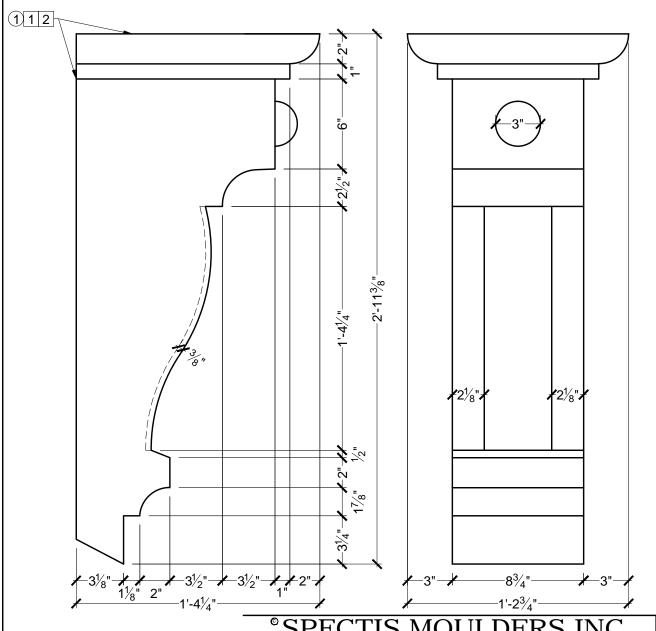

## **BILL OF MATERIAL**

1 BL3154 - BLOCK MADE OF POLYURETHANE AND/OR PVC AT SPECTIS DISCRETION

## **OPERATIONS**

- 1 HOLLOW WITH OPEN TOP AND BACK
- 2 UNFINISHED TOP AND BACK

## **GENERAL NOTES:**

-ALL CUSTOM MANUFACTURED AND/OR MODIFIED STANDARD PRODUCTS ARE NON-RETURNABLE

-SPECTIS ADHESIVE MUST BE USED ON ALL BEDDING/BUTT JOINTS

Confirm For Correctness & Fax Back Within 24 Hrs. To (204) 388-6710 Your Signature:

P.O. BOX 970 100 CEDAR DRIVE NIVERVILLE, MANITOBA CANADA ROA 1E0 PHONE: 204-388-6700 PHONE: 800-685-9981 FAX: 204-388-6710

BOX 479 PEMBINA, NORTH DAKOTA 58271-0479 U.S.A

GENERAL NOTES

- ALL PRODUCTS ARE DRAWN FOR PRESENTATION PURPOSE, ONLY IMAGE MAY VARY SLIGHTLY FROM ACTUAL PART
- 2. DRAWING INTENT IS TO INDICATE GENERAL ARRANGEMENT, DESIGN AND INTENT OF WORK IS PARTLY DIAGRAMMATIC.

T AGEÉ ÉÚI 1 AGEÁ T I BAT A DAGALA B SPECTIS RESERVES THE RIGHT TO CHANGE ANY PRODUCT DESIGN WITHOUT NOTICE.

3. SPECTIS RESERVES THE RIGHT TO CHANGE ANY PRODUCT DESIGN WITHOUT NOTICE.

|  | CUSTOMER NAME: |                  |                       | PART:  |
|--|----------------|------------------|-----------------------|--------|
|  | ST             | STANDARD PRODUCT |                       |        |
|  |                |                  |                       |        |
|  | REFERENCE:     |                  |                       | SHEET: |
|  |                | BLOCK            |                       |        |
|  |                |                  |                       |        |
|  | DRAWN BY:      | DATE:            | SCALE:                | REV:   |
|  | JK             | 08/27/12         | $\frac{5}{32}$ " = 1" |        |
|  |                |                  | 32                    |        |