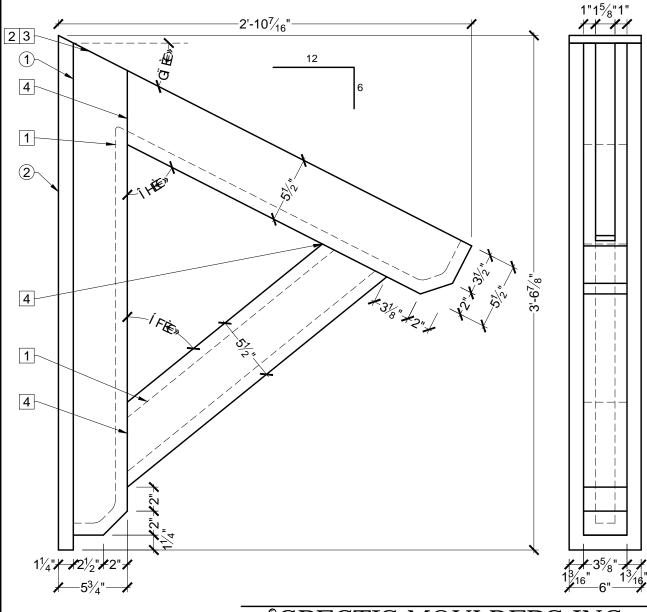

## **BILL OF MATERIAL**

- 1 BL3156 DECORATIVE BRACKET MADE OF POLYURETHANE
- 2) 1<sup>1</sup>/<sub>4</sub>" POLYURETHANE BACKER BOARD

## **OPERATIONS**

- 1 PART HOLLOW
- 2 UNFINISHED TOP
- 3 OPEN TOP
- 4 HAIRLINE CRACKING MAY OCCUR AT JOINTS

|   | CUSTOMER NAME:   |          |           | PART:    |
|---|------------------|----------|-----------|----------|
|   | STANDARD PRODUCT |          |           | BL3156   |
| ı |                  |          |           |          |
|   | REFERENCE:       |          |           | SHEET:   |
|   | BLOCK            |          |           | XX OF XX |
| ı |                  |          |           |          |
|   | DRAWN BY:        | DATE:    | SCALE:    | REV:     |
|   | JK               | 09/19/12 | 1/8" = 1" |          |
| ı |                  |          | 0         |          |