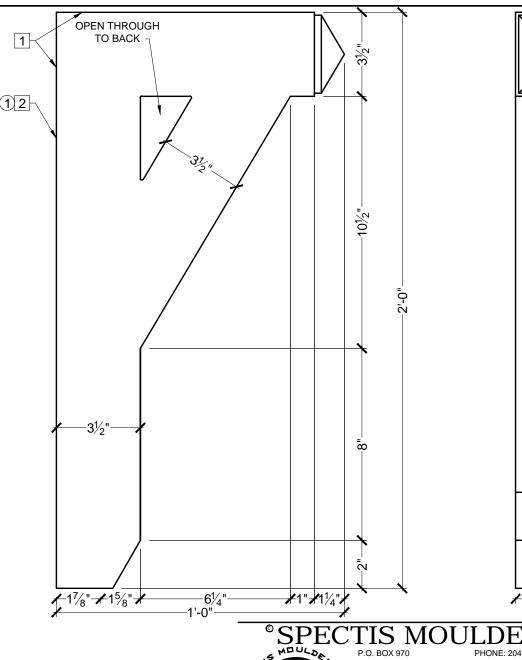

1 BL3175 - BLOCK MADE OF POLYURETHANE

## **OPERATIONS**

- 1 HOLLOW WITH OPEN TOP AND BACK AT SPECTIS DISCRETION
- 2 MADE IN MULTIPLE PIECES AT SPECTIS DISCRETION