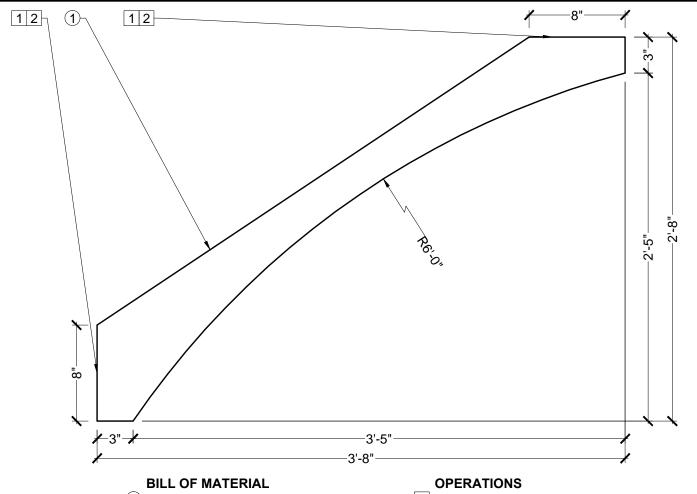

## GENERAL NOTES:

-ALL CUSTOM MANUFACTURED AND/OR MODIFIED STANDARD PRODUCTS ARE NON-RETURNABLE

-SPECTIS ADHESIVE MUST BE USED ON ALL BEDDING/BUTT JOINTS

1 BL3178 - BLOCK MADE USING POLYURETHANE AND/OR PVC AT SPECTIS DISCRETION

- 1 UNFINISHED TOP AND BOTTOM
- 2 HOLLOW WITH OPEN TOP AND BACK

Confirm For Correctness & Fax Back Within 24 Hrs. To (204) 388-6710 Your Signature: