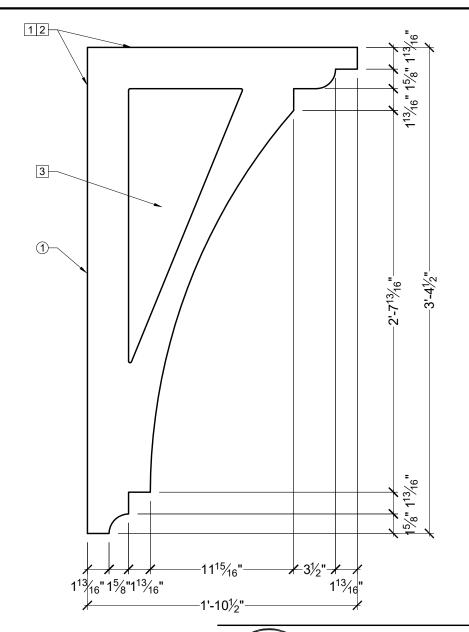

## **BILL OF MATERIAL**

(1) BL3192 - BLOCK MADE OF POLYURETHANE.

## **OPERATIONS**

- 1 INTERIOR HOLLOW WITH OPEN TOP AND BACK AT SPECTIS DISCRETION.
- 2 TOP AND BACK UNFINISHED.
- 3 OPEN THROUGH.