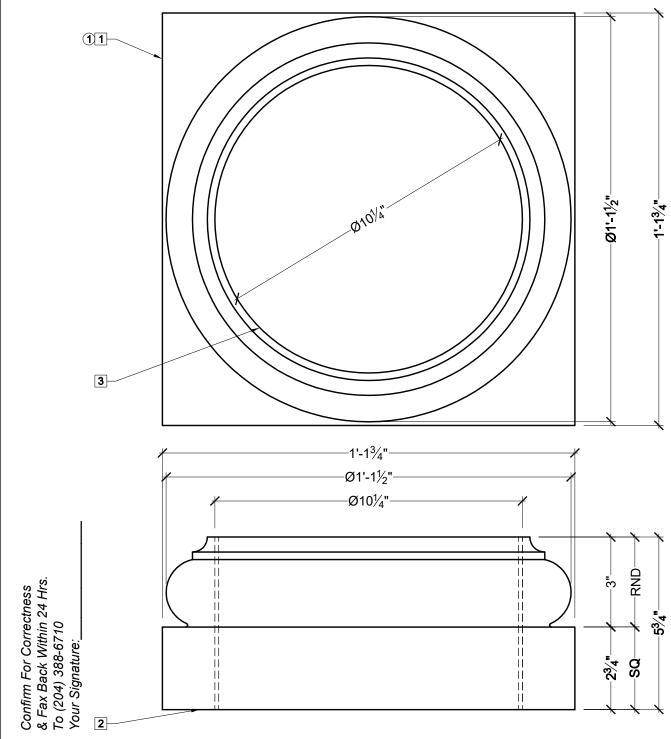

## **BILL OF MATERIAL**

1 BSE100-10 - BASE MADE OF POLYURETHANE.

## **OPERATIONS**

- 1 INTERIOR HOLLOW WITH OPEN TOP AND воттом.
- 2 BOTTOM UNFINISHED.
- 3 HOLE TO FIT Ø10" COLUMN SHAFT.

## **GENERAL NOTES:**

-ALL CUSTOM MANUFACTURED AND/OR MODIFIED STANDARD PRODUCTS ARE NON-RETURNABLE.

-SPECTIS ADHESIVE MUST BE USED ON AL BEDDING/BUTT JOINTS.