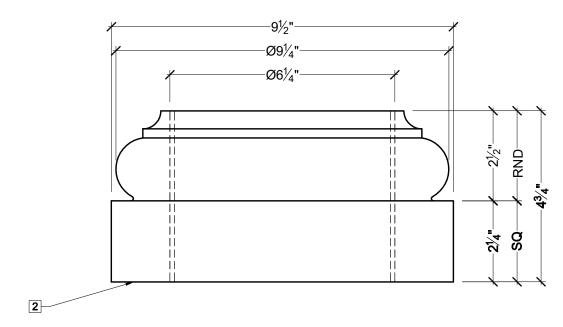

## **OPERATIONS**

- (1) BSE100-6 BASE MADE OF POLYURETHANE. 1 INTERIOR HOLLOW WITH OPEN TOP AND воттом.
  - 2 BOTTOM UNFINISHED.
  - 3 HOLE TO FIT Ø6" COLUMN SHAFT.