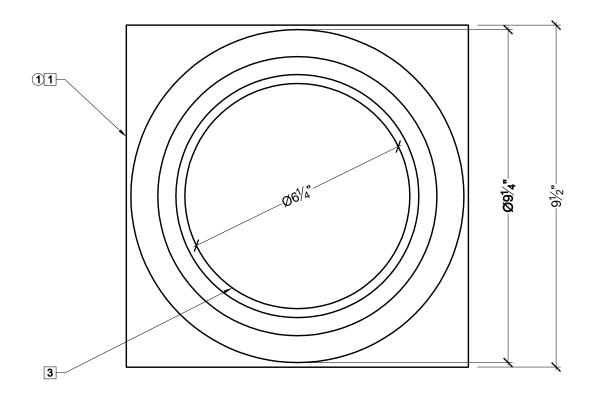

## **OPERATIONS**

- (1) BSE100-6 BASE MADE OF POLYURETHANE. 1 INTERIOR HOLLOW WITH OPEN TOP AND воттом.
  - 2 BOTTOM UNFINISHED.
  - 3 HOLE TO FIT Ø6" COLUMN SHAFT.