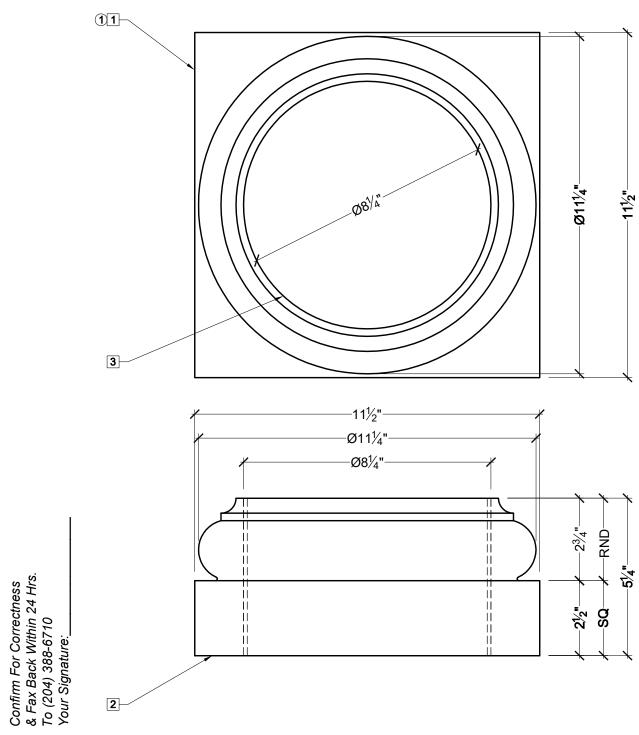

## **OPERATIONS**

- (1) BSE100-8 BASE MADE OF POLYURETHANE. 1 INTERIOR HOLLOW WITH OPEN TOP AND воттом.
  - 2 BOTTOM UNFINISHED.
  - 3 HOLE TO FIT Ø8" COLUMN SHAFT.

| CUSTOMER NAME: STANDARD PRODUCT |                   |                   | PART:<br>BSE100-8  |
|---------------------------------|-------------------|-------------------|--------------------|
| REFERENCE: BASE                 |                   |                   | SHEET:<br>01 OF 01 |
| DRAWN BY:<br>JK                 | DATE:<br>01/18/18 | SCALE: 5/16" = 1" | REV:               |