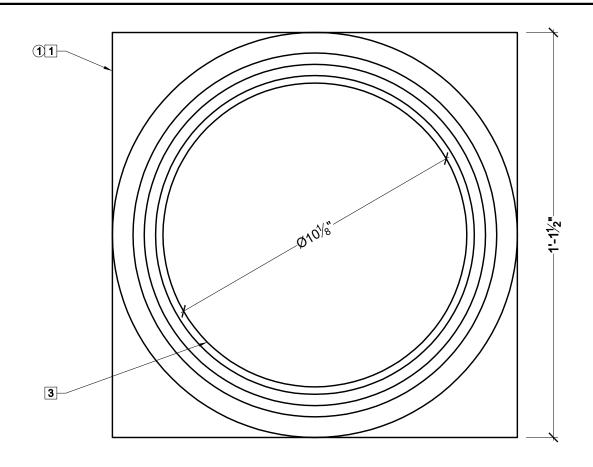

## **OPERATIONS**

- 1 INTERIOR HOLLOW WITH OPEN TOP AND BOTTOM.
- 2 BOTTOM UNFINISHED.
- 3 HOLE TO FIT Ø10" COLUMN SHAFT.