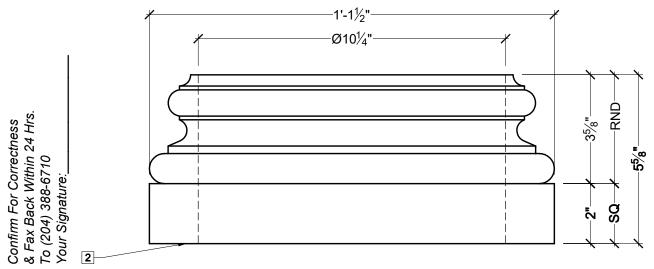

## **BILL OF MATERIAL**

① BSE600-10 - BASE MADE OF POLYURETHANE.

## **OPERATIONS**

- 1 INTERIOR HOLLOW WITH OPEN TOP AND BOTTOM.
- 2 BOTTOM UNFINISHED.
- 3 HOLE TO FIT Ø10" COLUMN SHAFT.