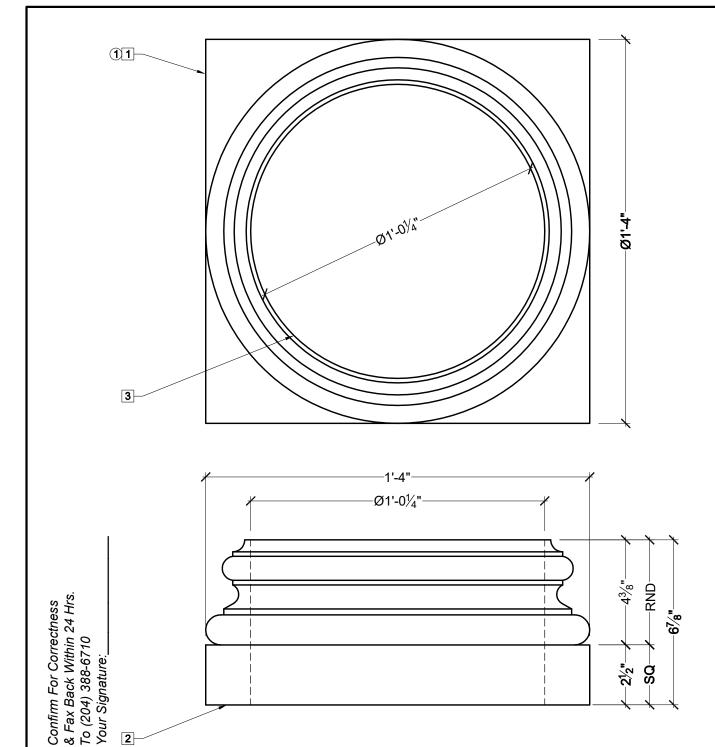

## **BILL OF MATERIAL**

1 BSE600-12 - BASE MADE OF POLYURETHANE.

## **OPERATIONS**

- 1 INTERIOR HOLLOW WITH OPEN TOP AND воттом.
- 2 BOTTOM UNFINISHED.
- 3 HOLE TO FIT Ø12" COLUMN SHAFT.

| CUSTOMER NAME: STANDARD PRODUCT |                   |                   | PART:<br>BSE600-12 |
|---------------------------------|-------------------|-------------------|--------------------|
| REFERENCE: BASE                 |                   |                   | SHEET:<br>01 OF 01 |
| DRAWN BY:<br>JK                 | DATE:<br>01/18/18 | SCALE:  1/4" = 1" | REV:               |