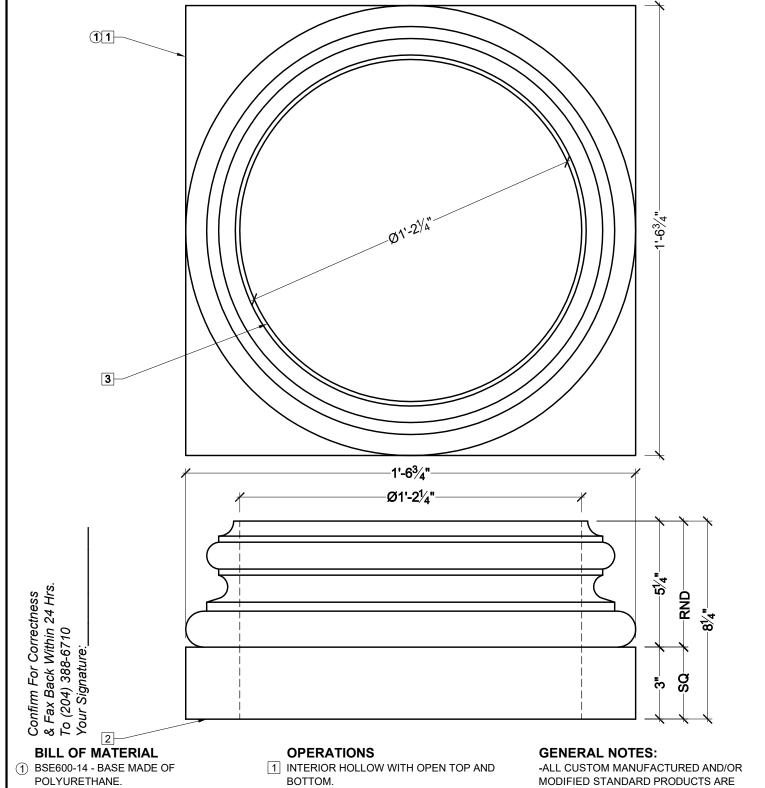

- 2 BOTTOM UNFINISHED.
- 3 HOLE TO FIT Ø14" COLUMN SHAFT.

NON-RETURNABLE.

-SPECTIS ADHESIVE MUST BE USED ON AL BEDDING/BUTT JOINTS.