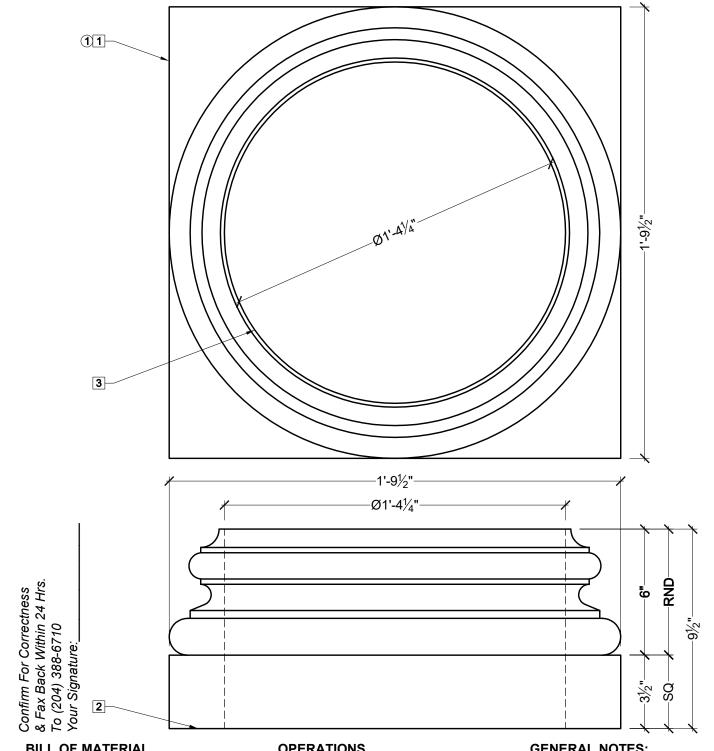

## **BILL OF MATERIAL**

1 BSE600-16 - BASE MADE OF POLYURETHANE.

## **OPERATIONS**

- 1 INTERIOR HOLLOW WITH OPEN TOP AND воттом.
- 2 BOTTOM UNFINISHED.
- 3 HOLE TO FIT Ø16" COLUMN SHAFT.

## **GENERAL NOTES:**

-ALL CUSTOM MANUFACTURED AND/OR MODIFIED STANDARD PRODUCTS ARE NON-RETURNABLE.

-SPECTIS ADHESIVE MUST BE USED ON AL BEDDING/BUTT JOINTS.