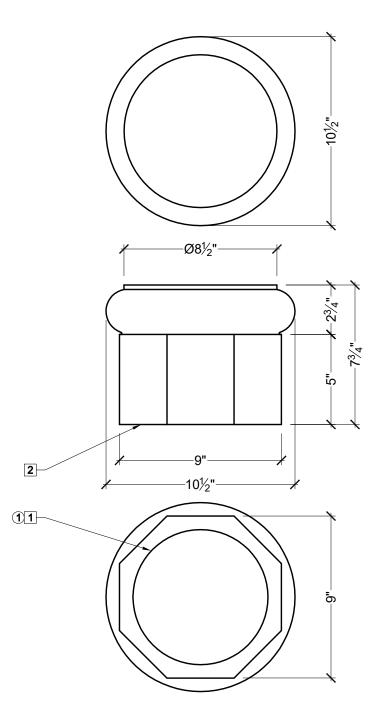

## **BILL OF MATERIAL**

(1) BSE900-8 - BASE MADE OF POLYURETHANE. 1 INTERIOR HOLLOW WITH OPEN BOTTOM.

## **OPERATIONS**

- 2 BOTTOM UNFINISHED.

GENERAL NOTES: