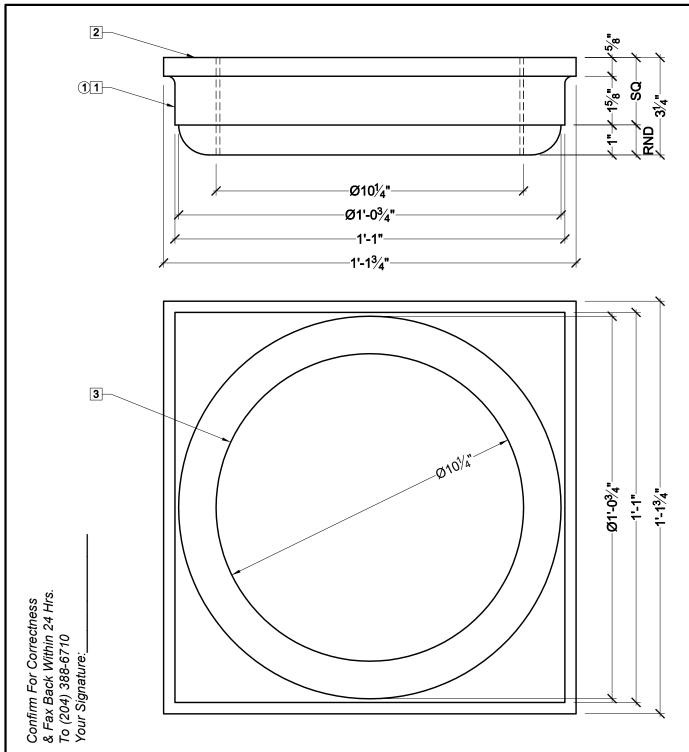

## **BILL OF MATERIAL**

① CAP100-10 - TUSCAN CAPITAL MADE OF POLYURETHANE.

## **OPERATIONS**

- 1 INTERIOR HOLLOW WITH OPEN TOP AND BOTTOM.
- 2 TOP UNFINISHED.
- 3 HOLE TO FIT Ø10" COLUMN SHAFT.

## **GENERAL NOTES:**

-ALL CUSTOM MANUFACTURED AND/OR MODIFIED STANDARD PRODUCTS ARE NON-RETURNABLE.

-SPECTIS ADHESIVE MUST BE USED ON AL BEDDING/BUTT JOINTS.