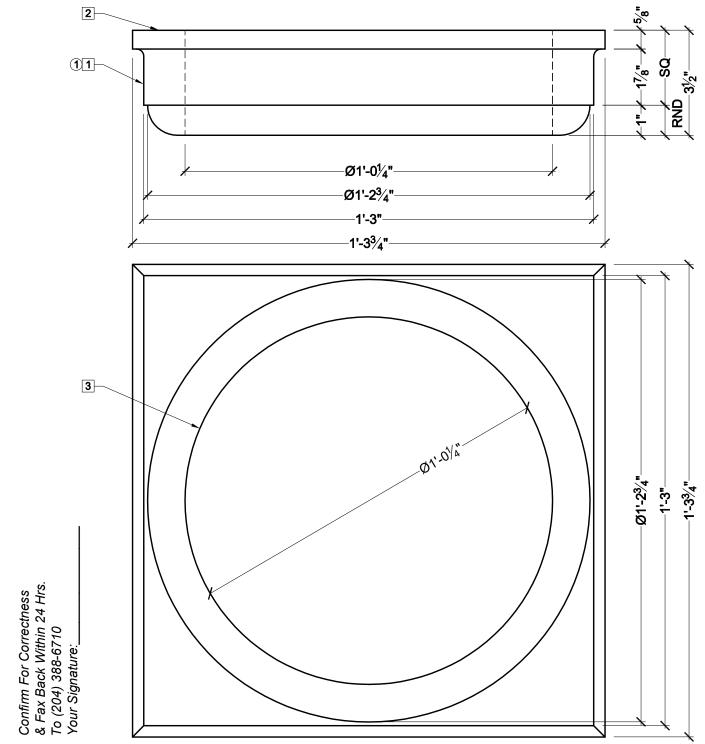

## **BILL OF MATERIAL**

① CAP100-12 - TUSCAN CAPITAL MADE OF POLYURETHANE.

## **OPERATIONS**

- 1 INTERIOR HOLLOW WITH OPEN TOP AND BOTTOM.
- 2 TOP UNFINISHED.

GENERAL NOTES:

3 HOLE TO FIT Ø12" COLUMN SHAFT.