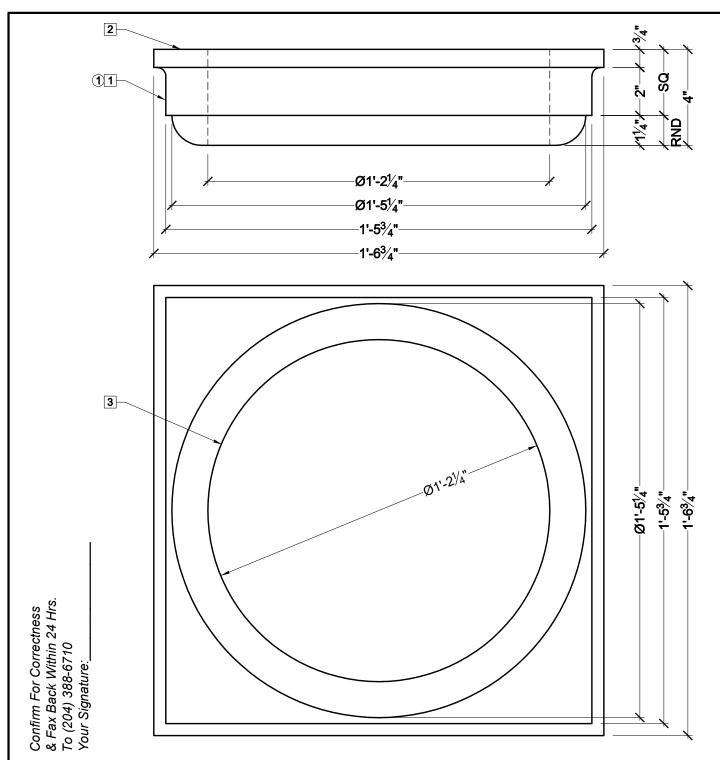

## **BILL OF MATERIAL**

① CAP100-14 - TUSCAN CAPITAL MADE OF POLYURETHANE.

## **OPERATIONS**

- 1 INTERIOR HOLLOW WITH OPEN TOP AND BOTTOM.
- 2 TOP UNFINISHED.
- 3 HOLE TO FIT Ø14" COLUMN SHAFT.