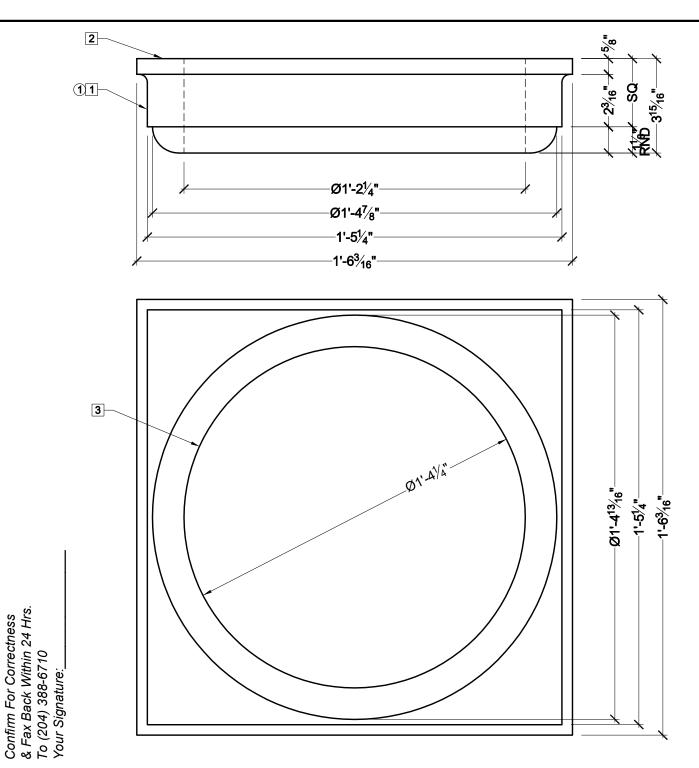

## **BILL OF MATERIAL**

① CAP100-16 - TUSCAN CAPITAL MADE OF POLYURETHANE.

## **OPERATIONS**

- 1 INTERIOR HOLLOW WITH OPEN TOP AND BOTTOM.
- 2 TOP UNFINISHED.

GENERAL NOTES:

3 HOLE TO FIT Ø16" COLUMN SHAFT.