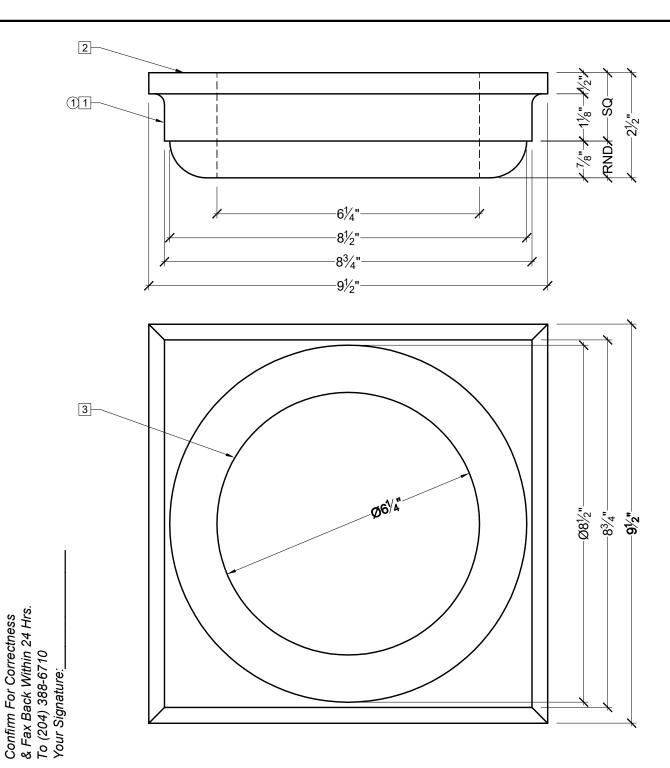

## **BILL OF MATERIAL**

(1) CAP100-6 - TUSCAN CAPITAL MADE OF POLYURETHANE.

## **OPERATIONS**

- 1 INTERIOR HOLLOW WITH OPEN TOP AND воттом.
- 2 TOP UNFINISHED.
- 3 HOLE TO FIT Ø6" COLUMN SHAFT.