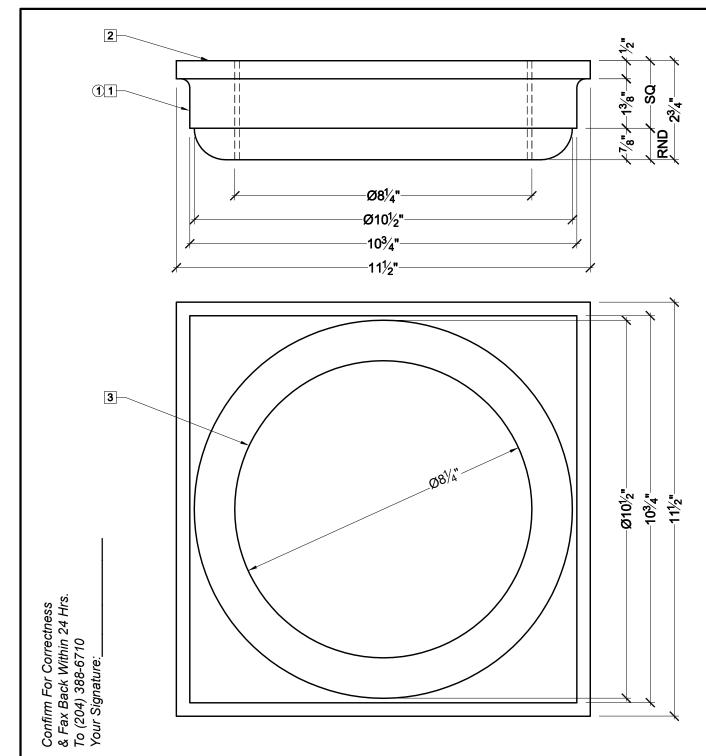

## **BILL OF MATERIAL**

(1) CAP100-8 - TUSCAN CAPITAL MADE OF POLYURETHANE.

### **OPERATIONS**

- 1 INTERIOR HOLLOW WITH OPEN TOP AND воттом.
- 2 TOP UNFINISHED.
- 3 HOLE TO FIT Ø8" COLUMN SHAFT.

### **GENERAL NOTES:**

-ALL CUSTOM MANUFACTURED AND/OR MODIFIED STANDARD PRODUCTS ARE NON-RETURNABLE.

-SPECTIS ADHESIVE MUST BE USED ON AL BEDDING/BUTT JOINTS.