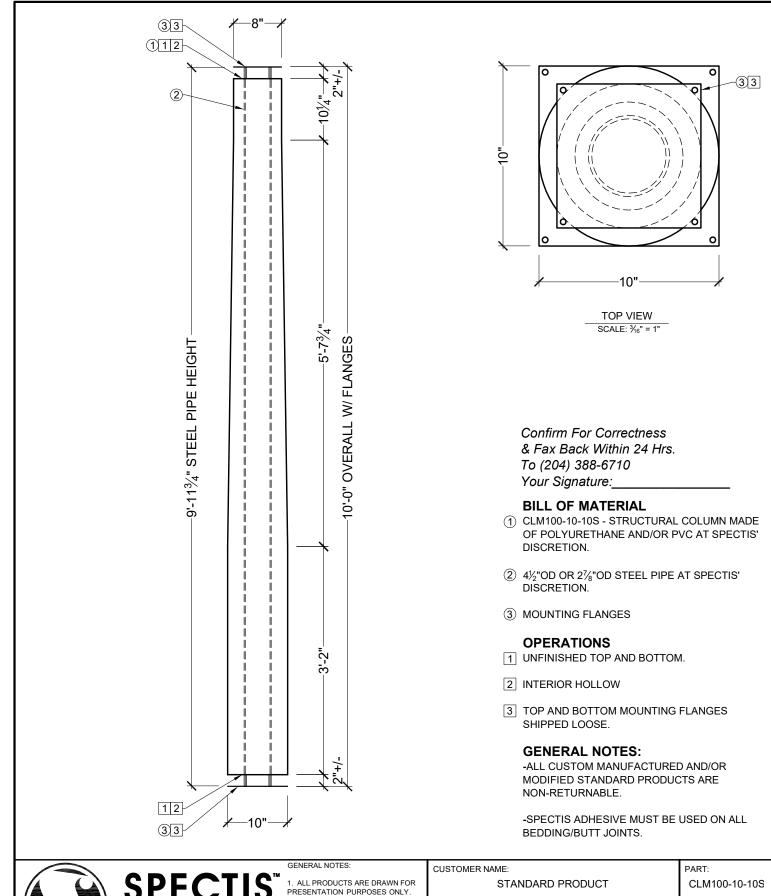

|                                                   | SPECTIS™<br>MOULDERS INC.<br>Custom Polyurethane Products                 |                                                                 | GENERAL NOTES:<br>1. ALL PRODUCTS ARE DRAWN FOR<br>PRESENTATION PURPOSES ONLY.<br>IMAGE MAY VARY SLIGHTLY FROM<br>ACTUAL PART<br>2. DRAWING INTENT IS TO INDICATE<br>GENERAL ARRANGEMENT. DESIGN<br>AND INTENT OF WORK IS PARTLY<br>DIAGRAMMATIC. | CUSTOMER NAME:<br>STANDARD PRODUCT |                   |                                  | PART:<br>CLM100-10-10S |  |
|---------------------------------------------------|---------------------------------------------------------------------------|-----------------------------------------------------------------|---------------------------------------------------------------------------------------------------------------------------------------------------------------------------------------------------------------------------------------------------|------------------------------------|-------------------|----------------------------------|------------------------|--|
|                                                   |                                                                           |                                                                 |                                                                                                                                                                                                                                                   | REFERENCE:<br>COLUMN               |                   | SHEET:<br>01 OF 01               | <sup>:</sup> 01        |  |
| BOX 479<br>PEMBINA,<br>NORTH DAKOTA<br>58271-0479 | P.O. BOX 970<br>100 CEDAR DRIVE<br>NIVERVILLE, MANITOBA<br>CANADA R0A 1E0 | PHONE: 204-388-6700<br>PHONE: 800-685-9981<br>FAX: 204-388-6710 | 3. SPECTIS RESERVES THE RIGHT<br>TO CHANGE ANY PRODUCT DESIGN<br>WITHOUT NOTICE.                                                                                                                                                                  | DRAWN BY:<br>JK                    | DATE:<br>01/30/18 | SCALE:<br>½ <sub>16</sub> " = 1" | REV:                   |  |