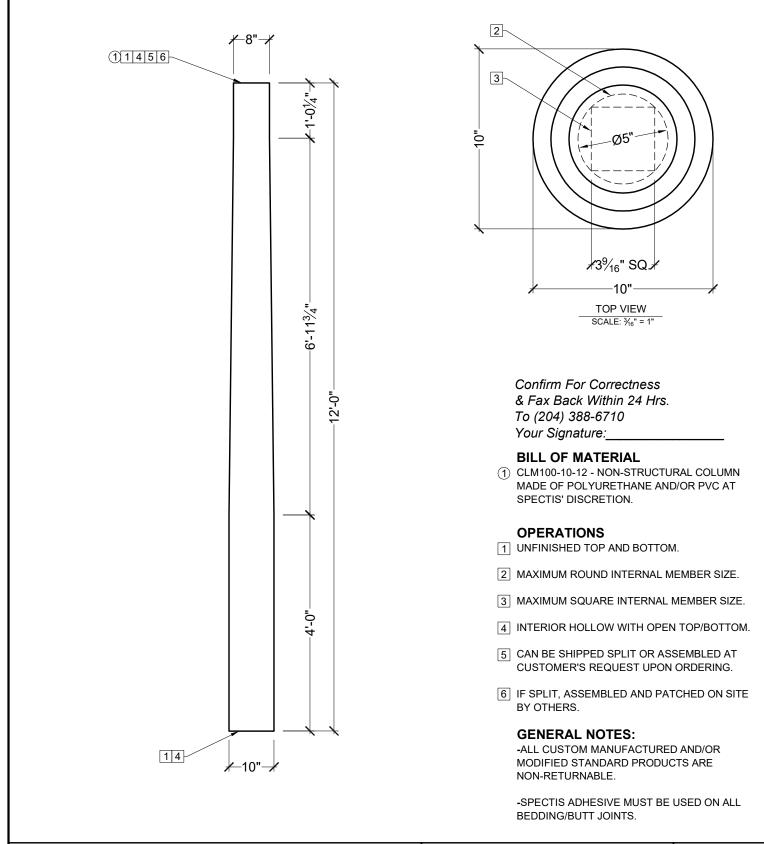

|                                                   | SPECTIS                                                                   |                                                                 |                                                                                                                                  | CUSTOMER NAME:<br>STANDARD PRODUCT |                   |                                   | PART:<br>CLM100-10-12 |
|---------------------------------------------------|---------------------------------------------------------------------------|-----------------------------------------------------------------|----------------------------------------------------------------------------------------------------------------------------------|------------------------------------|-------------------|-----------------------------------|-----------------------|
|                                                   | Custom Poly                                                               | urethane Products                                               | ACTUAL PART<br>2. DRAWING INTENT IS TO INDICATE<br>GENERAL ARRANGEMENT . DESIGN<br>AND INTENT OF WORK IS PARTLY<br>DIAGRAMMATIC. | REFERENCE:<br>COLUMN               |                   | SHEET:<br>01 OF 01                |                       |
| BOX 479<br>PEMBINA,<br>NORTH DAKOTA<br>58271-0479 | P.O. BOX 970<br>100 CEDAR DRIVE<br>NIVERVILLE, MANITOBA<br>CANADA R0A 1E0 | PHONE: 204-388-6700<br>PHONE: 800-685-9981<br>FAX: 204-388-6710 | 3. SPECTIS RESERVES THE RIGHT<br>TO CHANGE ANY PRODUCT DESIGN<br>WITHOUT NOTICE.                                                 | DRAWN BY:<br>JK                    | DATE:<br>01/30/18 | SCALE:<br>3⁄ <sub>64</sub> " = 1" | REV:                  |