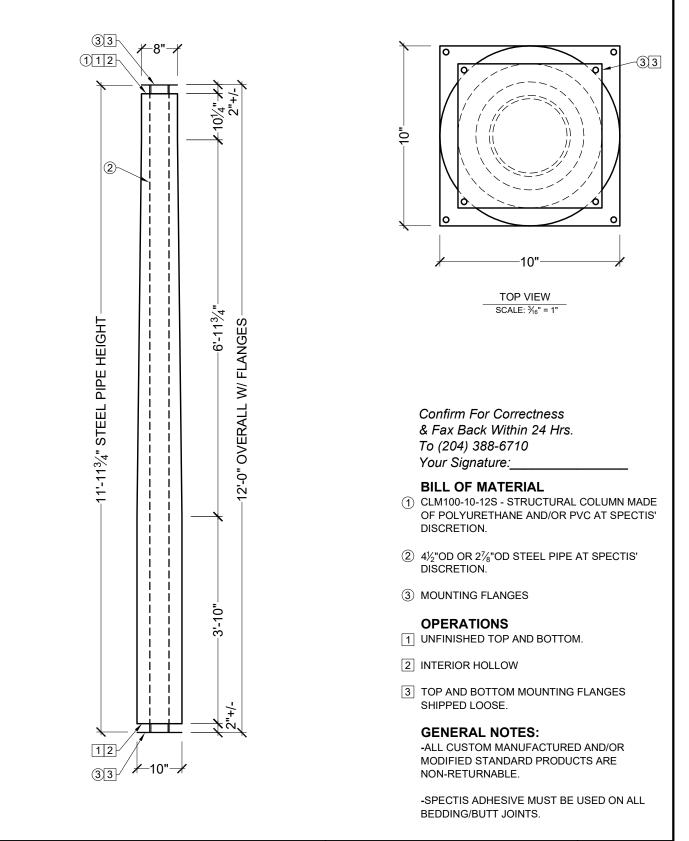

|                                                   |                                                                           |                                                                 |                                                                                                                                  | CUSTOMER NAME:<br>STANDARD PRODUCT |                   |                                   | PART:<br>CLM100-10-12S |
|---------------------------------------------------|---------------------------------------------------------------------------|-----------------------------------------------------------------|----------------------------------------------------------------------------------------------------------------------------------|------------------------------------|-------------------|-----------------------------------|------------------------|
|                                                   | Custom Poly                                                               | DERS INC.                                                       | ACTUAL PART<br>2. DRAWING INTENT IS TO INDICATE<br>GENERAL ARRANGEMENT . DESIGN<br>AND INTENT OF WORK IS PARTLY<br>DIAGRAMMATIC. | REFERENCE:<br>COLUMN               |                   | SHEET:<br>01 OF 01                |                        |
| BOX 479<br>PEMBINA,<br>NORTH DAKOTA<br>58271-0479 | P.O. BOX 970<br>100 CEDAR DRIVE<br>NIVERVILLE, MANITOBA<br>CANADA R0A 1E0 | PHONE: 204-388-6700<br>PHONE: 800-685-9981<br>FAX: 204-388-6710 | 3. SPECTIS RESERVES THE RIGHT<br>TO CHANGE ANY PRODUCT DESIGN<br>WITHOUT NOTICE.                                                 | DRAWN BY:<br>JK                    | DATE:<br>01/30/18 | SCALE:<br>3⁄ <sub>64</sub> " = 1" | REV:                   |