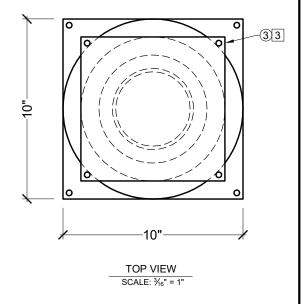

## **BILL OF MATERIAL**

- (1) CLM100-10-8S STRUCTURAL COLUMN MADE O POLYURETHANE AND/OR PVC AT SPECTIS' DISCRETION.
- 2 41/2"OD OR 27/8"OD STEEL PIPE AT SPECTIS' DISCRETION.
- **③** MOUNTING FLANGES

## **OPERATIONS**

- 1 UNFINISHED TOP AND BOTTOM.
- 2 INTERIOR HOLLOW
- 3 TOP AND BOTTOM MOUNTING FLANGES SHIPPED LOOSE.