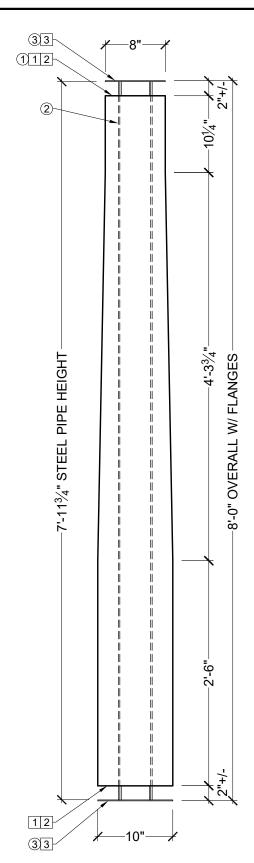

## **BILL OF MATERIAL**

- (1) CLM100-10-8S STRUCTURAL COLUMN MADE O POLYURETHANE AND/OR PVC AT SPECTIS' DISCRETION.
- 2 41/2"OD OR 27/8"OD STEEL PIPE AT SPECTIS' DISCRETION.
- **③** MOUNTING FLANGES

## **OPERATIONS**

- 1 UNFINISHED TOP AND BOTTOM.
- 2 INTERIOR HOLLOW
- 3 TOP AND BOTTOM MOUNTING FLANGES SHIPPED LOOSE.