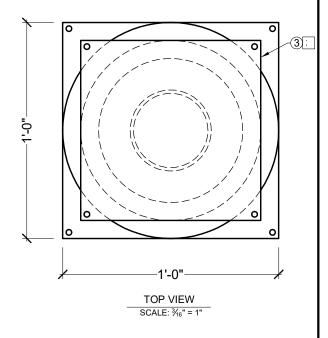

# **BILL OF MATERIAL**

- ① CLM100-12-10S STRUCTURAL COLUMN MADE OF POLYURETHANE AND/OR PVC AT SPECTIS' DISCRETION.
- 2 4% "OD OR 2% "OD STEEL PIPE AT SPECTIS' DISCRETION.
- **3** MOUNTING FLANGES

## **OPERATIONS**

- 1 UNFINISHED TOP AND BOTTOM.
- 2 INTERIOR HOLLOW
- 3 TOP AND BOTTOM MOUNTING FLANGES SHIPPED LOOSE.