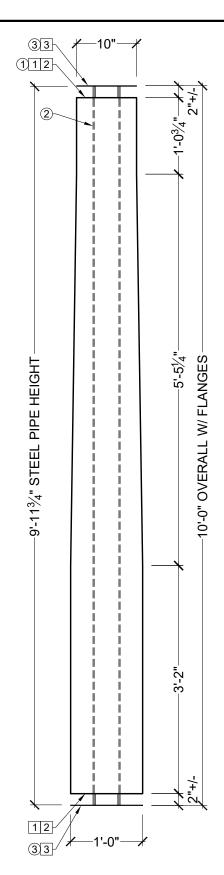

# **BILL OF MATERIAL**

- ① CLM100-12-10S STRUCTURAL COLUMN MADE OF POLYURETHANE AND/OR PVC AT SPECTIS' DISCRETION.
- 2 4% "OD OR 2% "OD STEEL PIPE AT SPECTIS' DISCRETION.
- **3** MOUNTING FLANGES

## **OPERATIONS**

- 1 UNFINISHED TOP AND BOTTOM.
- 2 INTERIOR HOLLOW
- 3 TOP AND BOTTOM MOUNTING FLANGES SHIPPED LOOSE.

| CUSTOMER NAME: STANDARD PRODUCT |                   |                   | PART:<br>CLM100-12-10S |
|---------------------------------|-------------------|-------------------|------------------------|
| REFERENCE:  COLUMN              |                   |                   | SHEET:<br>01 OF 01     |
| DRAWN BY:<br>JK                 | DATE:<br>01/30/18 | SCALE: 1/16" = 1" | REV:                   |