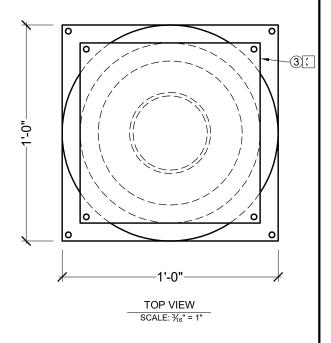

## **BILL OF MATERIAL**

- ① CLM100-12-12S STRUCTURAL COLUMN MADE OF POLYURETHANE AND/OR PVC AT SPECTIS' DISCRETION.
- 2 4½"OD OR 2½"OD STEEL PIPE AT SPECTIS' DISCRETION.
- **③** MOUNTING FLANGES

## **OPERATIONS**

- 1 UNFINISHED TOP AND BOTTOM.
- 2 INTERIOR HOLLOW
- 3 TOP AND BOTTOM MOUNTING FLANGES SHIPPED LOOSE.