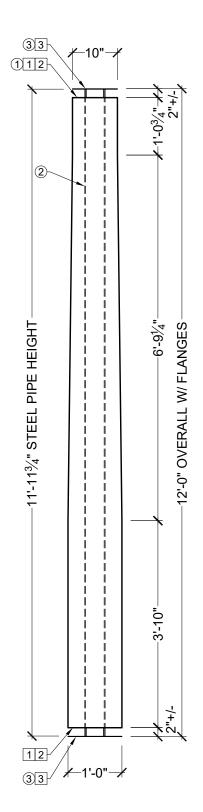

## **BILL OF MATERIAL**

- ① CLM100-12-12S STRUCTURAL COLUMN MADE OF POLYURETHANE AND/OR PVC AT SPECTIS' DISCRETION.
- 2 4½"OD OR 2½"OD STEEL PIPE AT SPECTIS' DISCRETION.
- **③** MOUNTING FLANGES

## **OPERATIONS**

- 1 UNFINISHED TOP AND BOTTOM.
- 2 INTERIOR HOLLOW
- 3 TOP AND BOTTOM MOUNTING FLANGES SHIPPED LOOSE.