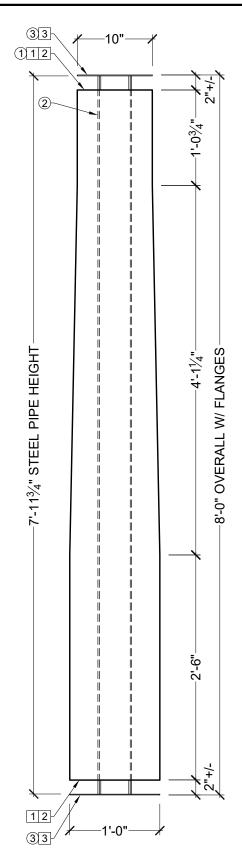

## **BILL OF MATERIAL**

- (1) CLM100-12-8S STRUCTURAL COLUMN MADE O POLYURETHANE AND/OR PVC AT SPECTIS' DISCRETION.
- 2 4½"OD OR 2½"OD STEEL PIPE AT SPECTIS' DISCRETION.
- 3 MOUNTING FLANGES

# **OPERATIONS**

- 1 UNFINISHED TOP AND BOTTOM.
- 2 INTERIOR HOLLOW
- 3 TOP AND BOTTOM MOUNTING FLANGES SHIPPED LOOSE.

### **GENERAL NOTES:**

-ALL CUSTOM MANUFACTURED AND/OR MODIFIED STANDARD PRODUCTS ARE NON-RETURNABLE.

-SPECTIS ADHESIVE MUST BE USED ON ALL BEDDING/BUTT JOINTS.