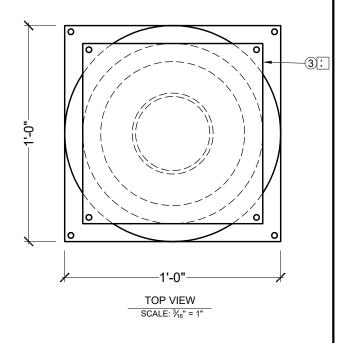

## **BILL OF MATERIAL**

- (1) CLM100-12-8S STRUCTURAL COLUMN MADE O POLYURETHANE AND/OR PVC AT SPECTIS' DISCRETION.
- 2 4½"OD OR 2½"OD STEEL PIPE AT SPECTIS' DISCRETION.
- 3 MOUNTING FLANGES

# **OPERATIONS**

- 1 UNFINISHED TOP AND BOTTOM.
- 2 INTERIOR HOLLOW
- 3 TOP AND BOTTOM MOUNTING FLANGES SHIPPED LOOSE.