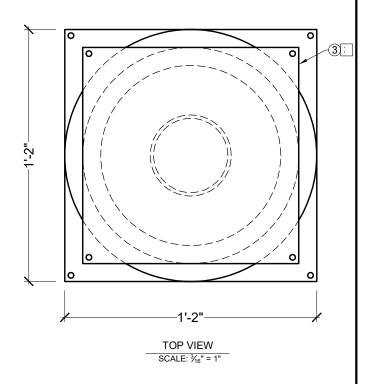

## **BILL OF MATERIAL**

- (1) CLM100-14-10S STRUCTURAL COLUMN MADE OF POLYURETHANE AND/OR PVC AT SPECTIS' DISCRETION.
- ②  $4\frac{1}{2}$ "OD OR  $2\frac{7}{8}$ "OD STEEL PIPE AT SPECTIS' DISCRETION.
- **③** MOUNTING FLANGES

## **OPERATIONS**

- 1 UNFINISHED TOP AND BOTTOM.
- 2 INTERIOR HOLLOW
- 3 TOP AND BOTTOM MOUNTING FLANGES SHIPPED LOOSE.