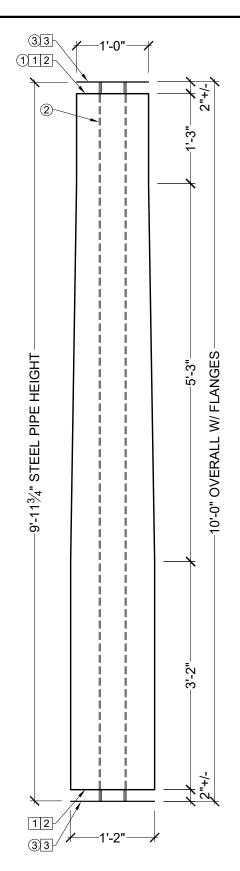

## **BILL OF MATERIAL**

- (1) CLM100-14-10S STRUCTURAL COLUMN MADE OF POLYURETHANE AND/OR PVC AT SPECTIS' DISCRETION.
- ②  $4\frac{1}{2}$ "OD OR  $2\frac{7}{8}$ "OD STEEL PIPE AT SPECTIS' DISCRETION.
- **③** MOUNTING FLANGES

## **OPERATIONS**

- 1 UNFINISHED TOP AND BOTTOM.
- 2 INTERIOR HOLLOW
- 3 TOP AND BOTTOM MOUNTING FLANGES SHIPPED LOOSE.