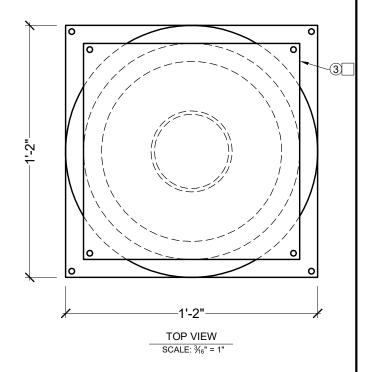

## **BILL OF MATERIAL**

- (1) CLM100-14-8S STRUCTURAL COLUMN MADE O POLYURETHANE AND/OR PVC AT SPECTIS' DISCRETION.
- 2  $4\frac{1}{2}$ "OD OR  $2\frac{7}{8}$ "OD STEEL PIPE AT SPECTIS' DISCRETION.
- **③** MOUNTING FLANGES

# **OPERATIONS**

- 1 UNFINISHED TOP AND BOTTOM.
- 2 INTERIOR HOLLOW
- 3 TOP AND BOTTOM MOUNTING FLANGES SHIPPED LOOSE.