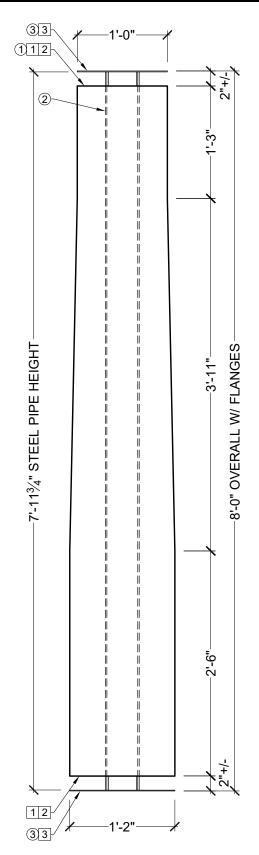

## **BILL OF MATERIAL**

- (1) CLM100-14-8S STRUCTURAL COLUMN MADE O POLYURETHANE AND/OR PVC AT SPECTIS' DISCRETION.
- 2  $4\frac{1}{2}$ "OD OR  $2\frac{7}{8}$ "OD STEEL PIPE AT SPECTIS' DISCRETION.
- **③** MOUNTING FLANGES

# **OPERATIONS**

- 1 UNFINISHED TOP AND BOTTOM.
- 2 INTERIOR HOLLOW
- 3 TOP AND BOTTOM MOUNTING FLANGES SHIPPED LOOSE.

| CUSTOMER NAME:<br>STANDARD PRODUCT |                   |                                | PART:<br>CLM100-14-8S |
|------------------------------------|-------------------|--------------------------------|-----------------------|
| REFERENCE: COLUMN                  |                   |                                | SHEET:<br>01 OF 01    |
| DRAWN BY:<br>JK                    | DATE:<br>01/30/18 | SCALE: 5/ <sub>64</sub> " = 1" | REV:                  |