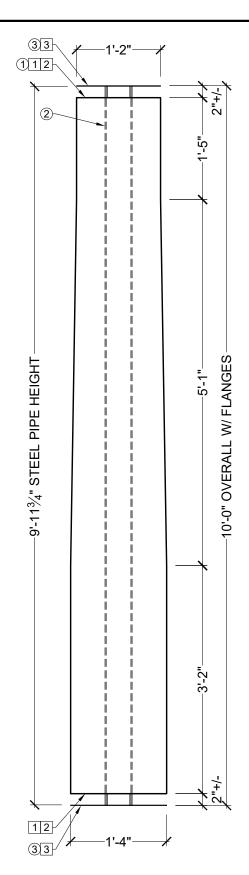

# **BILL OF MATERIAL**

- ① CLM100-16-10S STRUCTURAL COLUMN MADE OF POLYURETHANE AND/OR PVC AT SPECTIS' DISCRETION.
- 2 4½"OD OR 2½"OD STEEL PIPE AT SPECTIS' DISCRETION.
- 3 MOUNTING FLANGES

## **OPERATIONS**

- 1 UNFINISHED TOP AND BOTTOM.
- 2 INTERIOR HOLLOW
- 3 TOP AND BOTTOM MOUNTING FLANGES SHIPPED LOOSE.