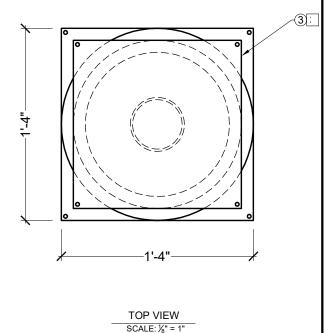

# **BILL OF MATERIAL**

- ① CLM100-16-10S STRUCTURAL COLUMN MADE OF POLYURETHANE AND/OR PVC AT SPECTIS' DISCRETION.
- 2 4½"OD OR 2½"OD STEEL PIPE AT SPECTIS' DISCRETION.
- 3 MOUNTING FLANGES

## **OPERATIONS**

- 1 UNFINISHED TOP AND BOTTOM.
- 2 INTERIOR HOLLOW
- 3 TOP AND BOTTOM MOUNTING FLANGES SHIPPED LOOSE.