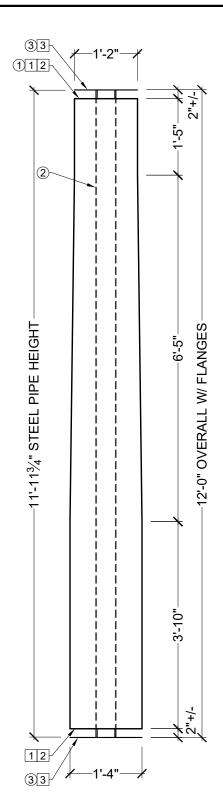

## **BILL OF MATERIAL**

- (1) CLM100-16-12S STRUCTURAL COLUMN MADE OF POLYURETHANE AND/OR PVC AT SPECTIS' DISCRETION.
- 2 4½"OD OR 2%"OD STEEL PIPE AT SPECTIS' DISCRETION.
- **③** MOUNTING FLANGES

## **OPERATIONS**

- 1 UNFINISHED TOP AND BOTTOM.
- 2 INTERIOR HOLLOW
- 3 TOP AND BOTTOM MOUNTING FLANGES SHIPPED LOOSE.

| CUSTOMER NAME: STANDARD PRODUCT |                   |                    | PART:<br>CLM100-16-12S |
|---------------------------------|-------------------|--------------------|------------------------|
| REFERENCE:  COLUMN              |                   |                    | SHEET:<br>01 OF 01     |
| DRAWN BY:<br>JK                 | DATE:<br>01/30/18 | SCALE:  3/64" = 1" | REV:                   |