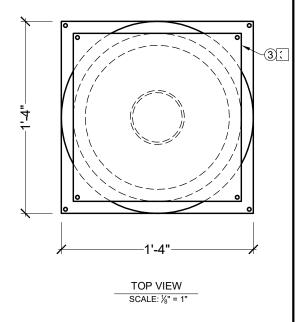

## **BILL OF MATERIAL**

- (1) CLM100-16-12S STRUCTURAL COLUMN MADE OF POLYURETHANE AND/OR PVC AT SPECTIS' DISCRETION.
- 2 4½"OD OR 2%"OD STEEL PIPE AT SPECTIS' DISCRETION.
- **③** MOUNTING FLANGES

## **OPERATIONS**

- 1 UNFINISHED TOP AND BOTTOM.
- 2 INTERIOR HOLLOW
- 3 TOP AND BOTTOM MOUNTING FLANGES SHIPPED LOOSE.