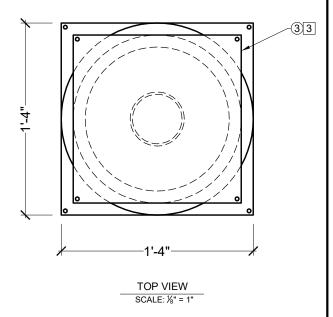

## **BILL OF MATERIAL**

- (1) CLM100-16-8S STRUCTURAL COLUMN MADE O POLYURETHANE AND/OR PVC AT SPECTIS' DISCRETION.
- 2 41/2"OD OR 27/8"OD STEEL PIPE AT SPECTIS' DISCRETION.
- **③** MOUNTING FLANGES

## **OPERATIONS**

- 1 UNFINISHED TOP AND BOTTOM.
- 2 INTERIOR HOLLOW
- 3 TOP AND BOTTOM MOUNTING FLANGES SHIPPED LOOSE.