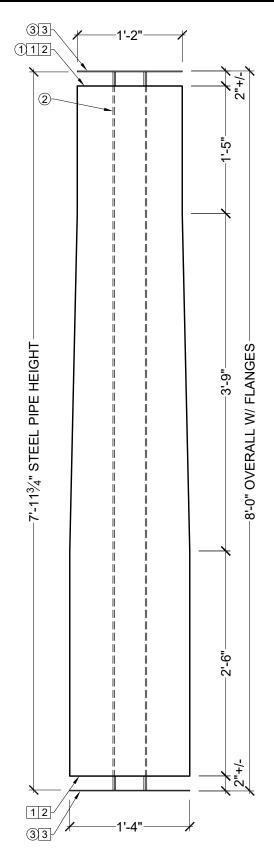

## **BILL OF MATERIAL**

- (1) CLM100-16-8S STRUCTURAL COLUMN MADE O POLYURETHANE AND/OR PVC AT SPECTIS' DISCRETION.
- 2 41/2"OD OR 27/8"OD STEEL PIPE AT SPECTIS' DISCRETION.
- **③** MOUNTING FLANGES

## **OPERATIONS**

- 1 UNFINISHED TOP AND BOTTOM.
- 2 INTERIOR HOLLOW
- 3 TOP AND BOTTOM MOUNTING FLANGES SHIPPED LOOSE.