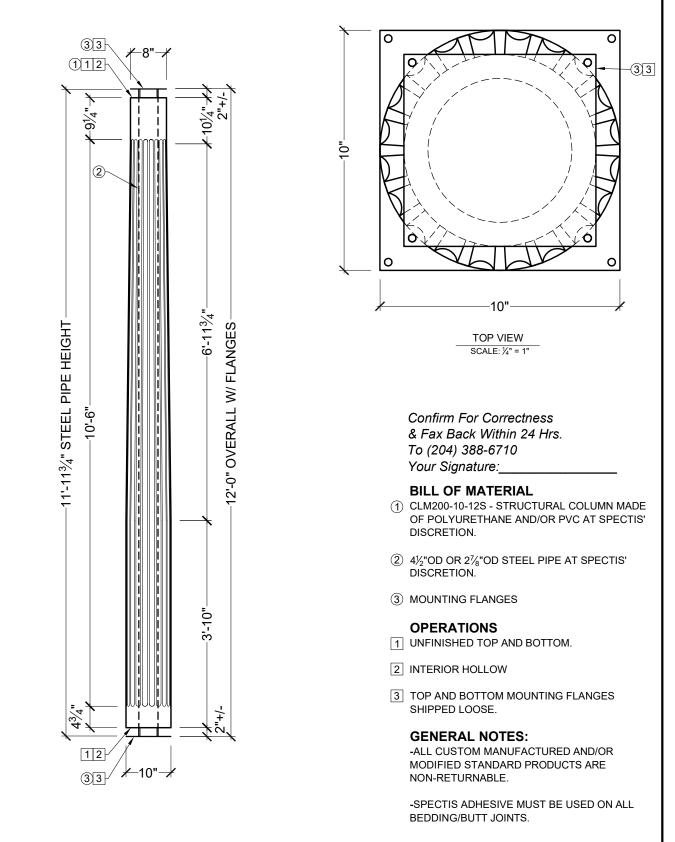

|                                                   |                                                                           |                                                                 | GENERAL NOTES:<br>1. ALL PRODUCTS ARE DRAWN FOR<br>PRESENTATION PURPOSES ONLY.<br>IMAGE MAY VARY SLIGHTLY FROM<br>ADDIM DADT     | CUSTOMER NAME:<br>STANDARD PRODUCT |                   |                                   | PART:<br>CLM200-10-12S |
|---------------------------------------------------|---------------------------------------------------------------------------|-----------------------------------------------------------------|----------------------------------------------------------------------------------------------------------------------------------|------------------------------------|-------------------|-----------------------------------|------------------------|
|                                                   | Custom Poly                                                               | DERS INC.<br>urethane Products                                  | ACTUAL PART<br>2. DRAWING INTENT IS TO INDICATE<br>GENERAL ARRANGEMENT . DESIGN<br>AND INTENT OF WORK IS PARTLY<br>DIAGRAMMATIC. | REFERENCE:<br>COLUMN               |                   | SHEET:<br>01 OF 01                |                        |
| BOX 479<br>PEMBINA,<br>NORTH DAKOTA<br>58271-0479 | P.O. BOX 970<br>100 CEDAR DRIVE<br>NIVERVILLE, MANITOBA<br>CANADA R0A 1E0 | PHONE: 204-388-6700<br>PHONE: 800-685-9981<br>FAX: 204-388-6710 | 3. SPECTIS RESERVES THE RIGHT<br>TO CHANGE ANY PRODUCT DESIGN<br>WITHOUT NOTICE.                                                 | DRAWN BY:<br>JK                    | DATE:<br>01/30/18 | SCALE:<br>3⁄ <sub>64</sub> " = 1" | REV:                   |