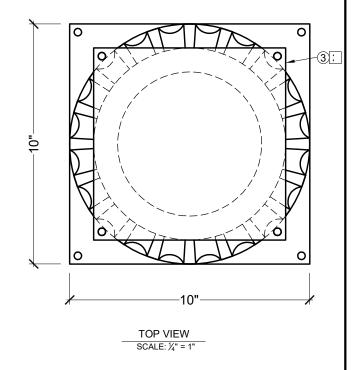

## **BILL OF MATERIAL**

- (1) CLM200-10-8S STRUCTURAL COLUMN MADE O POLYURETHANE AND/OR PVC AT SPECTIS' DISCRETION.
- 2 41/2"OD OR 27/8"OD STEEL PIPE AT SPECTIS' DISCRETION.
- 3 MOUNTING FLANGES

### **OPERATIONS**

- 1 UNFINISHED TOP AND BOTTOM.
- 2 INTERIOR HOLLOW
- 3 TOP AND BOTTOM MOUNTING FLANGES SHIPPED LOOSE.