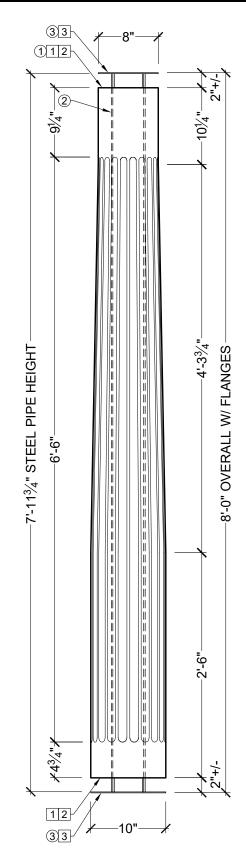

## **BILL OF MATERIAL**

- (1) CLM200-10-8S STRUCTURAL COLUMN MADE O POLYURETHANE AND/OR PVC AT SPECTIS' DISCRETION.
- 2 41/2"OD OR 27/8"OD STEEL PIPE AT SPECTIS' DISCRETION.
- 3 MOUNTING FLANGES

### **OPERATIONS**

- 1 UNFINISHED TOP AND BOTTOM.
- 2 INTERIOR HOLLOW
- 3 TOP AND BOTTOM MOUNTING FLANGES SHIPPED LOOSE.

| CUSTOMER NAME:<br>STANDARD PRODUCT |                   |                              | PART:<br>CLM200-10-8S |
|------------------------------------|-------------------|------------------------------|-----------------------|
| REFERENCE: COLUMN                  |                   |                              | SHEET:<br>01 OF 01    |
| DRAWN BY:<br>JK                    | DATE:<br>01/30/18 | SCALE: $\frac{5}{64}$ " = 1" | REV:                  |