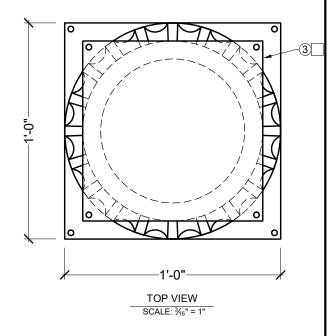

## **BILL OF MATERIAL**

- ① CLM200-12-10S STRUCTURAL COLUMN MADE OF POLYURETHANE AND/OR PVC AT SPECTIS' DISCRETION.
- 2 4½"OD OR 2½"OD STEEL PIPE AT SPECTIS' DISCRETION.
- 3 MOUNTING FLANGES

# **OPERATIONS**

- 1 UNFINISHED TOP AND BOTTOM.
- 2 INTERIOR HOLLOW
- 3 TOP AND BOTTOM MOUNTING FLANGES SHIPPED LOOSE.