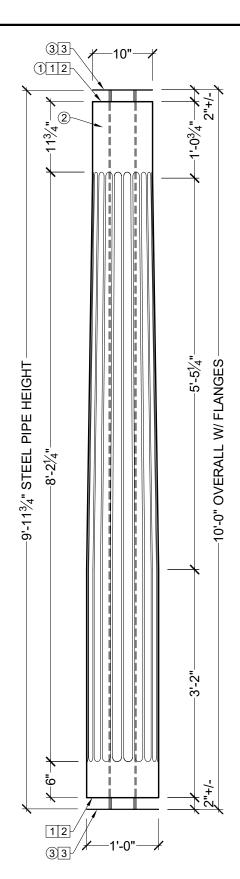

## **BILL OF MATERIAL**

- ① CLM200-12-10S STRUCTURAL COLUMN MADE OF POLYURETHANE AND/OR PVC AT SPECTIS' DISCRETION.
- 2 4½"OD OR 2½"OD STEEL PIPE AT SPECTIS' DISCRETION.
- 3 MOUNTING FLANGES

# **OPERATIONS**

- 1 UNFINISHED TOP AND BOTTOM.
- 2 INTERIOR HOLLOW
- 3 TOP AND BOTTOM MOUNTING FLANGES SHIPPED LOOSE.

| CUSTOMER NAME:<br>STANDARD PRODUCT |                   |                 | PART:<br>CLM200-12-10S |
|------------------------------------|-------------------|-----------------|------------------------|
| REFERENCE: COLUMN                  |                   |                 | SHEET:<br>01 OF 01     |
| DRAWN BY:<br>JK                    | DATE:<br>01/30/18 | SCALE: ½6" = 1" | REV:                   |