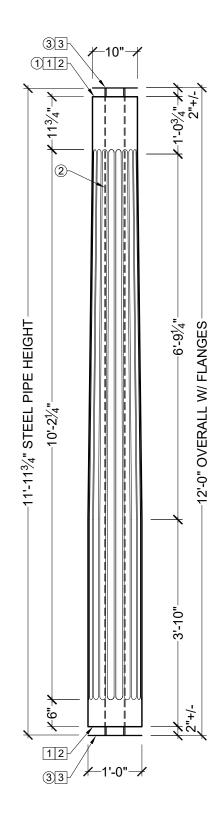

# **BILL OF MATERIAL**

- (1) CLM200-12-12S STRUCTURAL COLUMN MADE OF POLYURETHANE AND/OR PVC AT SPECTIS' DISCRETION.
- 2 4½"OD OR 2½"OD STEEL PIPE AT SPECTIS' DISCRETION.
- 3 MOUNTING FLANGES

## **OPERATIONS**

- 1 UNFINISHED TOP AND BOTTOM.
- 2 INTERIOR HOLLOW
- 3 TOP AND BOTTOM MOUNTING FLANGES SHIPPED LOOSE.

| CUSTOMER NAME:<br>STANDARD PRODUCT |                   |                    | PART:<br>CLM200-12-12S |
|------------------------------------|-------------------|--------------------|------------------------|
| REFERENCE: COLUMN                  |                   |                    | SHEET:<br>01 OF 01     |
| DRAWN BY:<br>JK                    | DATE:<br>01/30/18 | SCALE:  3/64" = 1" | REV:                   |