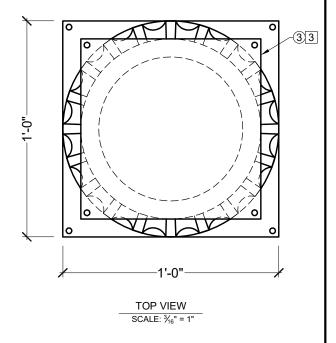

# **BILL OF MATERIAL**

- (1) CLM200-12-12S STRUCTURAL COLUMN MADE OF POLYURETHANE AND/OR PVC AT SPECTIS' DISCRETION.
- 2 4½"OD OR 2½"OD STEEL PIPE AT SPECTIS' DISCRETION.
- 3 MOUNTING FLANGES

## **OPERATIONS**

- 1 UNFINISHED TOP AND BOTTOM.
- 2 INTERIOR HOLLOW
- 3 TOP AND BOTTOM MOUNTING FLANGES SHIPPED LOOSE.