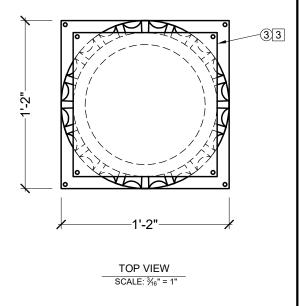

## **BILL OF MATERIAL**

- ① CLM200-14-10S STRUCTURAL COLUMN MADE OF POLYURETHANE AND/OR PVC AT SPECTIS' DISCRETION.
- 2 4½"OD OR 2½"OD STEEL PIPE AT SPECTIS' DISCRETION.
- 3 MOUNTING FLANGES

## **OPERATIONS**

- 1 UNFINISHED TOP AND BOTTOM.
- 2 INTERIOR HOLLOW
- 3 TOP AND BOTTOM MOUNTING FLANGES SHIPPED LOOSE.