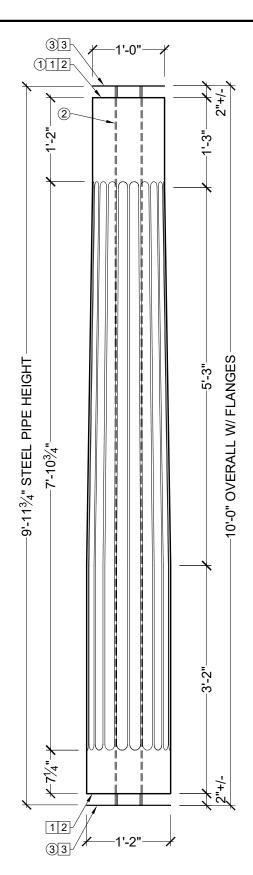

## **BILL OF MATERIAL**

- ① CLM200-14-10S STRUCTURAL COLUMN MADE OF POLYURETHANE AND/OR PVC AT SPECTIS' DISCRETION.
- 2 4½"OD OR 2½"OD STEEL PIPE AT SPECTIS' DISCRETION.
- 3 MOUNTING FLANGES

## **OPERATIONS**

- 1 UNFINISHED TOP AND BOTTOM.
- 2 INTERIOR HOLLOW
- 3 TOP AND BOTTOM MOUNTING FLANGES SHIPPED LOOSE.