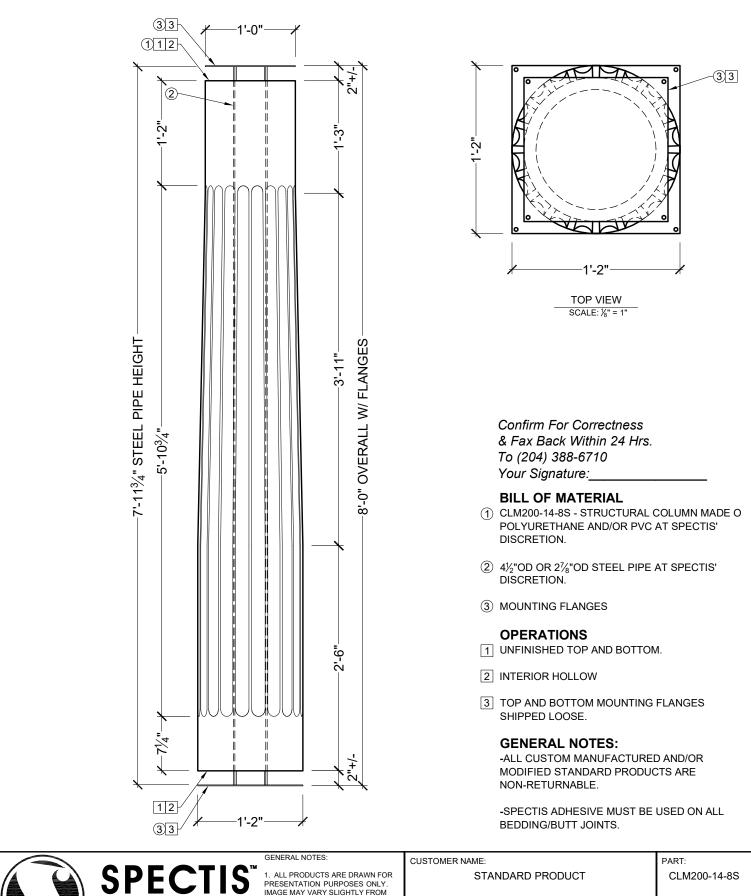

|                                                   | SPECTISS<br>MOULDERSINC.<br>Custom Polyurethane Products P.O. BOX 970<br>100 CEDAR DRIVE<br>NVERVILLE, MANITOBAN<br>NVERVILLE, MANITOBAN<br>ANADA ROA 1E0 |  |  | CUSTOMER NAME:<br>STANDARD PRODUCT |                   |                                   | PART:<br>CLM200-14-8S |
|---------------------------------------------------|-----------------------------------------------------------------------------------------------------------------------------------------------------------|--|--|------------------------------------|-------------------|-----------------------------------|-----------------------|
|                                                   |                                                                                                                                                           |  |  | REFERENCE:<br>COLUMN               |                   | SHEET:<br>01 OF 01                |                       |
| BOX 479<br>PEMBINA,<br>NORTH DAKOTA<br>58271-0479 |                                                                                                                                                           |  |  | DRAWN BY:<br>JK                    | DATE:<br>01/30/18 | SCALE:<br>5⁄ <sub>64</sub> " = 1" | REV:                  |