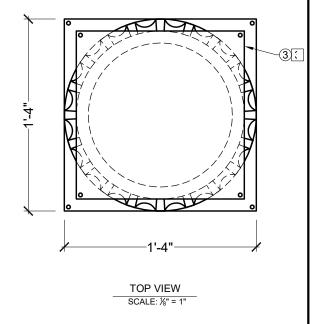

## **BILL OF MATERIAL**

- (1) CLM200-16-10S STRUCTURAL COLUMN MADE OF POLYURETHANE AND/OR PVC AT SPECTIS' DISCRETION.
- 2 4½"OD OR 2%"OD STEEL PIPE AT SPECTIS' DISCRETION.
- 3 MOUNTING FLANGES

## **OPERATIONS**

- 1 UNFINISHED TOP AND BOTTOM.
- 2 INTERIOR HOLLOW
- 3 TOP AND BOTTOM MOUNTING FLANGES SHIPPED LOOSE.