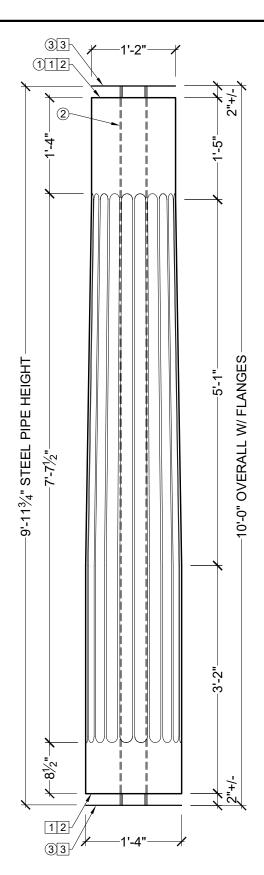

## **BILL OF MATERIAL**

- (1) CLM200-16-10S STRUCTURAL COLUMN MADE OF POLYURETHANE AND/OR PVC AT SPECTIS' DISCRETION.
- 2 4½"OD OR 2%"OD STEEL PIPE AT SPECTIS' DISCRETION.
- 3 MOUNTING FLANGES

## **OPERATIONS**

- 1 UNFINISHED TOP AND BOTTOM.
- 2 INTERIOR HOLLOW
- 3 TOP AND BOTTOM MOUNTING FLANGES SHIPPED LOOSE.

## **GENERAL NOTES:**

-ALL CUSTOM MANUFACTURED AND/OR MODIFIED STANDARD PRODUCTS ARE NON-RETURNABLE.

-SPECTIS ADHESIVE MUST BE USED ON ALL BEDDING/BUTT JOINTS.