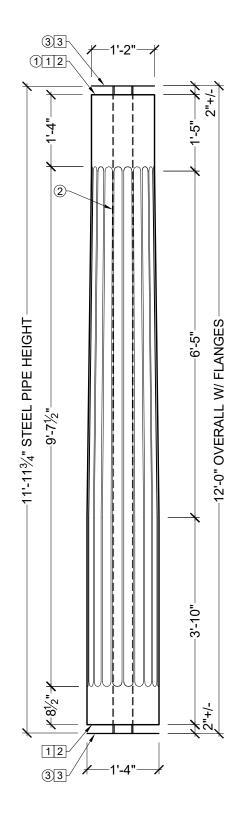

## **BILL OF MATERIAL**

- (1) CLM200-16-12S STRUCTURAL COLUMN MADE OF POLYURETHANE AND/OR PVC AT SPECTIS' DISCRETION.
- 2 41/2"OD OR 27/8"OD STEEL PIPE AT SPECTIS' DISCRETION.
- **③** MOUNTING FLANGES

## **OPERATIONS**

- 1 UNFINISHED TOP AND BOTTOM.
- 2 INTERIOR HOLLOW
- 3 TOP AND BOTTOM MOUNTING FLANGES SHIPPED LOOSE.

| CUSTOMER NAME: STANDARD PRODUCT |                   |                              | PART:<br>CLM200-16-12S |
|---------------------------------|-------------------|------------------------------|------------------------|
| REFERENCE: COLUMN               |                   |                              | SHEET:<br>01 OF 01     |
| DRAWN BY:<br>JK                 | DATE:<br>01/30/18 | SCALE: $\frac{3}{64}$ " = 1" | REV:                   |