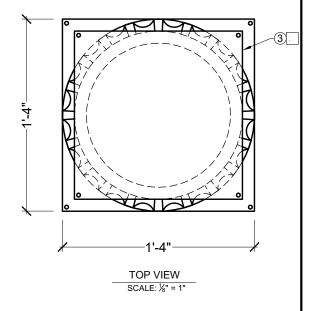

## **BILL OF MATERIAL**

- (1) CLM200-16-12S STRUCTURAL COLUMN MADE OF POLYURETHANE AND/OR PVC AT SPECTIS' DISCRETION.
- 2 41/2"OD OR 27/8"OD STEEL PIPE AT SPECTIS' DISCRETION.
- **③** MOUNTING FLANGES

## **OPERATIONS**

- 1 UNFINISHED TOP AND BOTTOM.
- 2 INTERIOR HOLLOW
- 3 TOP AND BOTTOM MOUNTING FLANGES SHIPPED LOOSE.