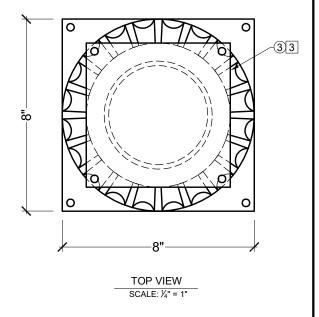

## **BILL OF MATERIAL**

- (1) CLM200-8-8S STRUCTURAL COLUMN MADE OF POLYURETHANE AND/OR PVC AT SPECTIS' DISCRETION.
- 2  $4\frac{1}{2}$ "OD OR  $2\frac{7}{8}$ "OD STEEL PIPE AT SPECTIS' DISCRETION.
- **③** MOUNTING FLANGES

## **OPERATIONS**

- 1 UNFINISHED TOP AND BOTTOM.
- 2 INTERIOR HOLLOW
- 3 TOP AND BOTTOM MOUNTING FLANGES SHIPPED LOOSE.