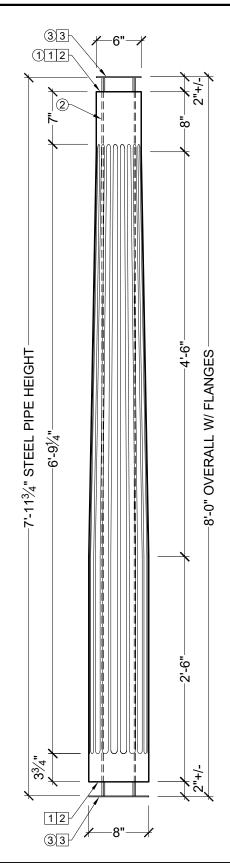

## **BILL OF MATERIAL**

- (1) CLM200-8-8S STRUCTURAL COLUMN MADE OF POLYURETHANE AND/OR PVC AT SPECTIS' DISCRETION.
- 2  $4\frac{1}{2}$ "OD OR  $2\frac{7}{8}$ "OD STEEL PIPE AT SPECTIS' DISCRETION.
- **③** MOUNTING FLANGES

## **OPERATIONS**

- 1 UNFINISHED TOP AND BOTTOM.
- 2 INTERIOR HOLLOW
- 3 TOP AND BOTTOM MOUNTING FLANGES SHIPPED LOOSE.