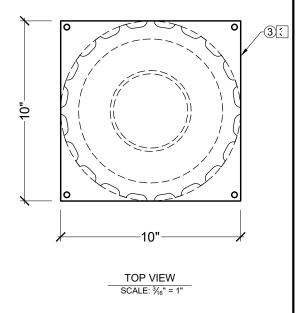

## **BILL OF MATERIAL**

- ① CLM230-10-12S STRUCTURAL COLUMN MADE OF POLYURETHANE AND/OR PVC AT SPECTIS' DISCRETION.
- 2 4½"OD OR 2½"OD STEEL PIPE AT SPECTIS' DISCRETION.
- **3** MOUNTING FLANGES

# **OPERATIONS**

- 1 UNFINISHED TOP AND BOTTOM.
- 2 INTERIOR HOLLOW.
- 3 TOP AND BOTTOM MOUNTING FLANGES SHIPPED LOOSE.