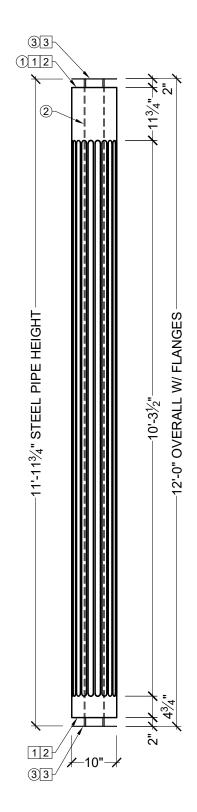

## **BILL OF MATERIAL**

- ① CLM230-10-12S STRUCTURAL COLUMN MADE OF POLYURETHANE AND/OR PVC AT SPECTIS' DISCRETION.
- 2 4½"OD OR 2½"OD STEEL PIPE AT SPECTIS' DISCRETION.
- **3** MOUNTING FLANGES

# **OPERATIONS**

- 1 UNFINISHED TOP AND BOTTOM.
- 2 INTERIOR HOLLOW.
- 3 TOP AND BOTTOM MOUNTING FLANGES SHIPPED LOOSE.