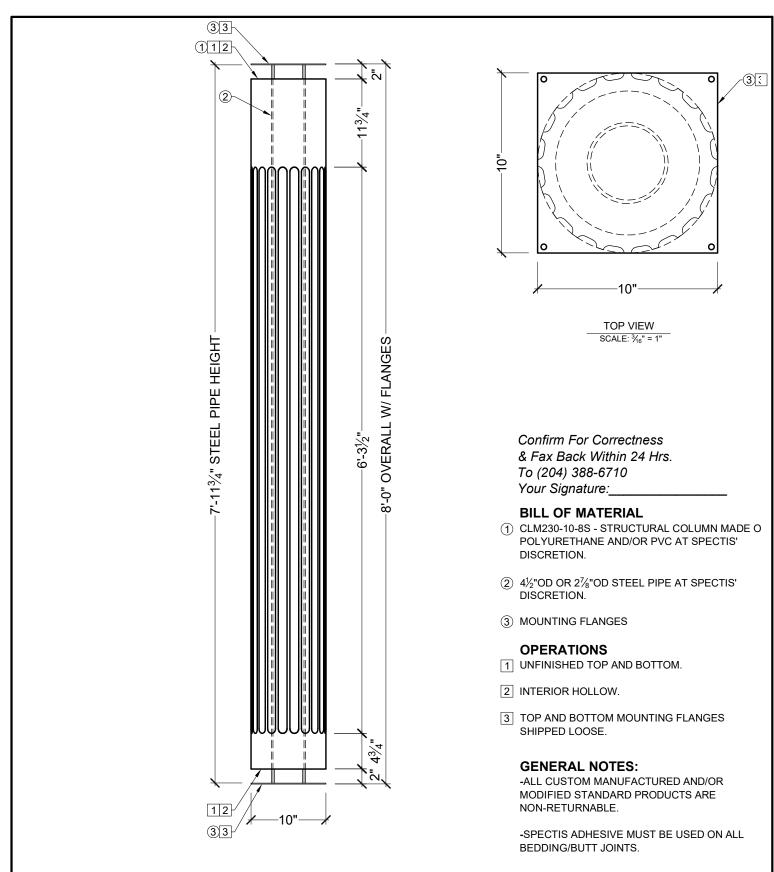

|                                                   | SPE                                                                       |                                                                 | GENERAL NOTES:<br>1. ALL PRODUCTS ARE DRAWN FOR<br>PRESENTATION PURPOSES ONLY.<br>IMAGE MAY VARY SLIGHTLY FROM<br>ACTUAL PART<br>2. DRAWING INTENT IS TO INDICATE<br>GENERAL ARRANGEMENT. DESIGN<br>AND INTENT OF WORK IS PARTLY<br>DIAGRAMMATIC. | CUSTOMER NAME:<br>STANDARD PRODUCT |                   |                                   | PART:<br>CLM230-10-8S |
|---------------------------------------------------|---------------------------------------------------------------------------|-----------------------------------------------------------------|---------------------------------------------------------------------------------------------------------------------------------------------------------------------------------------------------------------------------------------------------|------------------------------------|-------------------|-----------------------------------|-----------------------|
|                                                   | Custom Poly                                                               | DERS INC.                                                       |                                                                                                                                                                                                                                                   | REFERENCE:<br>COLUMN               |                   | SHEET:<br>01 OF 01                |                       |
| BOX 479<br>PEMBINA,<br>NORTH DAKOTA<br>58271-0479 | P.O. BOX 970<br>100 CEDAR DRIVE<br>NIVERVILLE, MANITOBA<br>CANADA R0A 1E0 | PHONE: 204-388-6700<br>PHONE: 800-685-9981<br>FAX: 204-388-6710 | 3. SPECTIS RESERVES THE RIGHT<br>TO CHANGE ANY PRODUCT DESIGN<br>WITHOUT NOTICE.                                                                                                                                                                  | DRAWN BY:<br>JK                    | DATE:<br>01/30/18 | SCALE:<br>5⁄ <sub>64</sub> " = 1" | REV:                  |