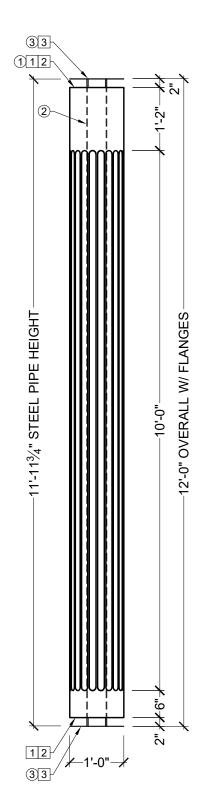

## **BILL OF MATERIAL**

- (1) CLM230-12-12S STRUCTURAL COLUMN MADE OF POLYURETHANE AND/OR PVC AT SPECTIS' DISCRETION.
- 2 4½"OD OR 2½"OD STEEL PIPE AT SPECTIS' DISCRETION.
- **3** MOUNTING FLANGES

# **OPERATIONS**

- 1 UNFINISHED TOP AND BOTTOM.
- 2 INTERIOR HOLLOW.
- 3 TOP AND BOTTOM MOUNTING FLANGES SHIPPED LOOSE.

| CUSTOMER NAME: STANDARD PRODUCT |                   |                    | PART:<br>CLM230-12-12S |
|---------------------------------|-------------------|--------------------|------------------------|
| REFERENCE: COLUMN               |                   |                    | SHEET:<br>01 OF 01     |
| DRAWN BY:<br>JK                 | DATE:<br>01/30/18 | SCALE:  3/64" = 1" | REV:                   |