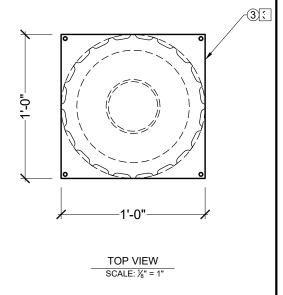

## **BILL OF MATERIAL**

- (1) CLM230-12-12S STRUCTURAL COLUMN MADE OF POLYURETHANE AND/OR PVC AT SPECTIS' DISCRETION.
- 2 4½"OD OR 2½"OD STEEL PIPE AT SPECTIS' DISCRETION.
- **3** MOUNTING FLANGES

# **OPERATIONS**

- 1 UNFINISHED TOP AND BOTTOM.
- 2 INTERIOR HOLLOW.
- 3 TOP AND BOTTOM MOUNTING FLANGES SHIPPED LOOSE.