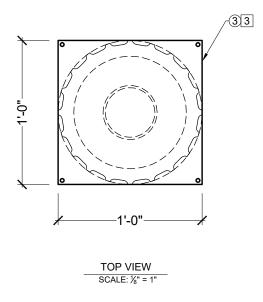

# **BILL OF MATERIAL**

- (1) CLM230-12-8S STRUCTURAL COLUMN MADE O POLYURETHANE AND/OR PVC AT SPECTIS' DISCRETION.
- 2 4½"OD OR 2½"OD STEEL PIPE AT SPECTIS' DISCRETION.
- **3** MOUNTING FLANGES

# **OPERATIONS**

- 1 UNFINISHED TOP AND BOTTOM.
- 2 INTERIOR HOLLOW.
- 3 TOP AND BOTTOM MOUNTING FLANGES SHIPPED LOOSE.