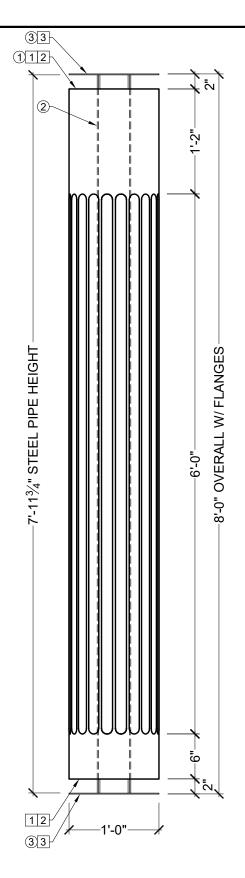

# **BILL OF MATERIAL**

- (1) CLM230-12-8S STRUCTURAL COLUMN MADE O POLYURETHANE AND/OR PVC AT SPECTIS' DISCRETION.
- 2 4½"OD OR 2½"OD STEEL PIPE AT SPECTIS' DISCRETION.
- **3** MOUNTING FLANGES

# **OPERATIONS**

- 1 UNFINISHED TOP AND BOTTOM.
- 2 INTERIOR HOLLOW.
- 3 TOP AND BOTTOM MOUNTING FLANGES SHIPPED LOOSE.