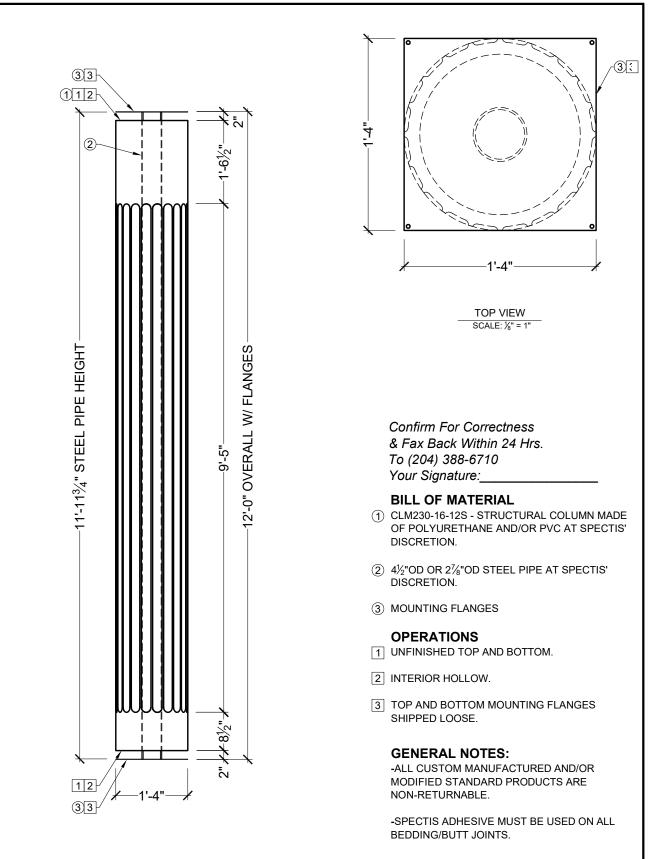

|                                                   | SPECTIS                                                                   |                                                                 | GENERAL NOTES:<br>1. ALL PRODUCTS ARE DRAWN FOR<br>PRESENTATION PURPOSES ONLY.<br>IMAGE MAY VARY SLIGHTLY FROM                   | CUSTOMER NAME:<br>STANDARD PRODUCT |                   |                                   | PART:<br>CLM230-16-12S |
|---------------------------------------------------|---------------------------------------------------------------------------|-----------------------------------------------------------------|----------------------------------------------------------------------------------------------------------------------------------|------------------------------------|-------------------|-----------------------------------|------------------------|
|                                                   | Custom Poly                                                               |                                                                 | ACTUAL PART<br>2. DRAWING INTENT IS TO INDICATE<br>GENERAL ARRANGEMENT . DESIGN<br>AND INTENT OF WORK IS PARTLY<br>DIAGRAMMATIC. | REFERENCE:<br>COLUMN               |                   |                                   | SHEET:<br>01 OF 01     |
| BOX 479<br>PEMBINA,<br>NORTH DAKOTA<br>58271-0479 | P.O. BOX 970<br>100 CEDAR DRIVE<br>NIVERVILLE, MANITOBA<br>CANADA R0A 1E0 | PHONE: 204-388-6700<br>PHONE: 800-685-9981<br>FAX: 204-388-6710 | 3. SPECTIS RESERVES THE RIGHT<br>TO CHANGE ANY PRODUCT DESIGN<br>WITHOUT NOTICE.                                                 | DRAWN BY:<br>JK                    | DATE:<br>01/30/18 | SCALE:<br>3⁄ <sub>64</sub> " = 1" | REV:                   |